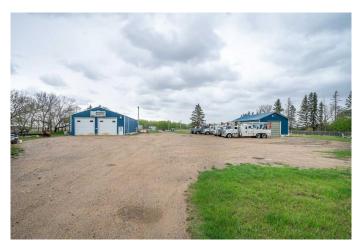

#### \$10

0 Bedroom, 0.00 Bathroom, Commercial on 0.00 Acres

NONE, Rural, Saskatchewan

Located approximately 7 KM east and north of Lloydminster, this property is the perfect fit for your trucking company. Straight north of HWY 303 on RR 3274 you will find this fully fenced +/- 4.1 acre site with 2 shops. SHOP #1 is measures 40' wide by 80' long and includes: 15'6 ceiling height, 2 â€" 14'x14' electric overhead doors, floor sump, radiant heat, 2-piece bathroom, staff/board room & 2 offices on the main. The 2nd level/mezzanine includes a locker room. staff/lunch room and office. SHOP #2 is a 30'x50' wash bay and it includes: 15'9 ceiling height, 1 â€" 14'x14' electric overhead door, floor heat with forced air back up, trench drain. There is also a house on the property to meet zoning requirements. (THIS PROPERTY IS ALSO **AVAILABLE FOR SALE! A2140257)** 