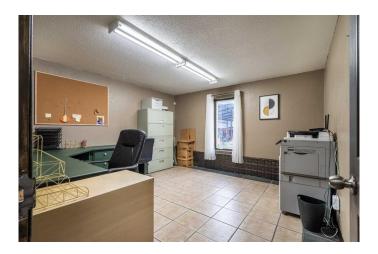

#### \$10

0 Bedroom, 0.00 Bathroom, Commercial on 0.00 Acres

NONE, Rural, Saskatchewan

Located approximately 7 KM east and north of Lloydminster, this property is the perfect fit for your trucking company. Straight north of HWY 303 on RR 3274 you will find this fully fenced +/- 4.1 acre site with 2 shops. SHOP #1 is measures 40' wide by 80' long and includes: 15'6 ceiling height, 2 â€" 14'x14' electric overhead doors, floor sump, radiant heat, 2-piece bathroom, staff/board room & 2 offices on the main. The 2nd level/mezzanine includes a locker room. staff/lunch room and office. SHOP #2 is a 30'x50' wash bay and it includes: 15'9 ceiling height, 1 â€" 14'x14' electric overhead door, floor heat with forced air back up, trench drain. There is also a house on the property to meet zoning requirements. (THIS PROPERTY IS ALSO **AVAILABLE FOR SALE! A2140257)** 