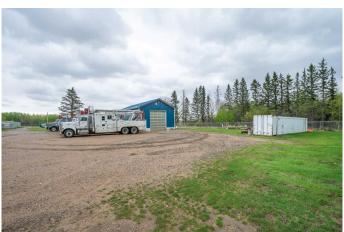

#### \$10

0 Bedroom, 0.00 Bathroom, Commercial on 0.00 Acres

NONE, Rural, Saskatchewan

Located approximately 7 KM east and north of Lloydminster, this property is the perfect fit for your trucking company. Straight north of HWY 303 on RR 3274 you will find this fully fenced +/- 4.1 acre site with 2 shops. SHOP #1 is measures 40' wide by 80' long and includes: 15'6 ceiling height, 2 â€" 14'x14' electric overhead doors, floor sump, radiant heat, 2-piece bathroom, staff/board room & 2 offices on the main. The 2nd level/mezzanine includes a locker room. staff/lunch room and office. SHOP #2 is a 30'x50' wash bay and it includes: 15'9 ceiling height, 1 â€" 14'x14' electric overhead door, floor heat with forced air back up, trench drain. There is also a house on the property to meet zoning requirements. (THIS PROPERTY IS ALSO **AVAILABLE FOR SALE! A2140257)** 