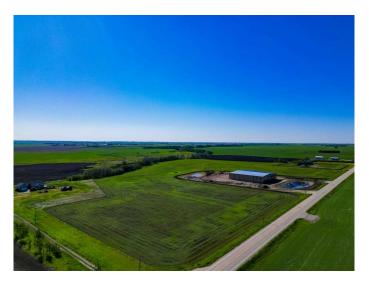

# \$7,500,000

0 Bedroom, 0.00 Bathroom, Commercial on 22.00 Acres

NONE, Rural Wheatland County, Alberta

32,000 sq ft new warehouse available for purchase, including 21 acres of land. • 12,600 Sq Ft on Floor • 6400 Sq Ft Mezzanine • 160 Ft Deep X 160 Ft Wide • 4 Dock Doors with Loading Ramps • 2 Bay Doors 14 Ft High • 22 Ft to Ceiling Girder • 28 Ft to Ceiling Wall • 32 Ft to Ceiling Centre. This structure was designed with two sides that are mirror images of each other. Each side Includes warehouse, office and mezzanine space. Office space is completed on one side and includes offices, boardroom and washroom. The other side has studs up and rough ins done. Mezzanine space is wide open so perfect for a multitude of uses. Each side has separate gas meters and the building has 3 phase power. The location can not be beat with pavement access all the way. Close to Strathmore, Chestermere and Calgary and just off Highway 1 and Country Hills Blvd. The current owner would be interested in leasing one side of the building back from the new owner.

Built in 2022

## **Essential Information**

MLS® # A2140524 Price \$7,500,000

Bathrooms 0.00 Acres 22.00

Year Built 2022

Type Commercial

Sub-Type Industrial

Status Active