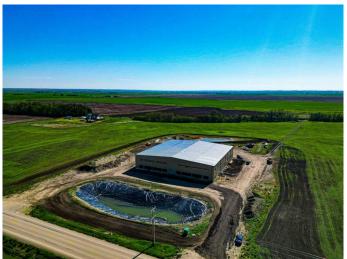

# \$7,500,000

0 Bedroom, 0.00 Bathroom, Commercial on 22.00 Acres

NONE, Rural Wheatland County, Alberta

32,000 sq ft new warehouse available for purchase, including 21 acres of land. • 12,600 Sq Ft on Floor • 6400 Sq Ft Mezzanine • 160 Ft Deep X 160 Ft Wide • 4 Dock Doors with Loading Ramps • 2 Bay Doors 14 Ft High • 22 Ft to Ceiling Girder • 28 Ft to Ceiling Wall • 32 Ft to Ceiling Centre. This structure was designed with two sides that are mirror images of each other. Each side Includes warehouse, office and mezzanine space. Office space is completed on one side and includes offices, boardroom and washroom. The other side has studs up and rough ins done. Mezzanine space is wide open so perfect for a multitude of uses. Each side has separate gas meters and the building has 3 phase power. The location can not be beat with pavement access all the way. Close to Strathmore, Chestermere and Calgary and just off Highway 1 and Country Hills Blvd. The current owner would be interested in leasing one side of the building back from the new owner.

Built in 2022

## **Essential Information**

MLS® # A2140524 Price \$7,500,000

Bathrooms 0.00 Acres 22.00

Year Built 2022

Type Commercial

Sub-Type Industrial

Status Active