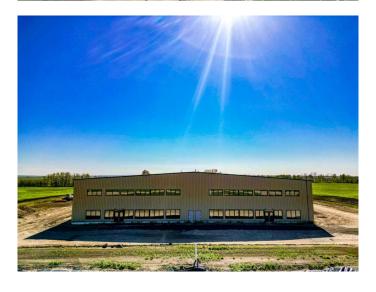

# \$7,500,000

0 Bedroom, 0.00 Bathroom, Commercial on 22.00 Acres

NONE, Rural Wheatland County, Alberta

32,000 sq ft new warehouse available for purchase, including 21 acres of land. • 12,600 Sq Ft on Floor • 6400 Sq Ft Mezzanine • 160 Ft Deep X 160 Ft Wide • 4 Dock Doors with Loading Ramps • 2 Bay Doors 14 Ft High • 22 Ft to Ceiling Girder • 28 Ft to Ceiling Wall • 32 Ft to Ceiling Centre. This structure was designed with two sides that are mirror images of each other. Each side Includes warehouse, office and mezzanine space. Office space is completed on one side and includes offices, boardroom and washroom. The other side has studs up and rough ins done. Mezzanine space is wide open so perfect for a multitude of uses. Each side has separate gas meters and the building has 3 phase power. The location can not be beat with pavement access all the way. Close to Strathmore, Chestermere and Calgary and just off Highway 1 and Country Hills Blvd. The current owner would be interested in leasing one side of the building back from the new owner.

Built in 2022

## **Essential Information**

MLS® # A2140524 Price \$7,500,000

Bathrooms 0.00 Acres 22.00

Year Built 2022

Type Commercial

Sub-Type Industrial

Status Active