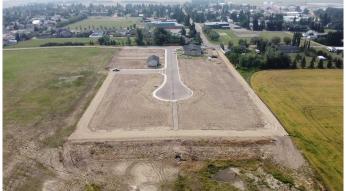

## \$57,900

0 Bedroom, 0.00 Bathroom, Land on 0.14 Acres

NONE, Bentley, Alberta

Discover the perfect place to build your dream home in the new, "Sunset Heights Subdivision,― of the Town of Bentley. These residential lots offer picturesque views of the Blindman Valley and Medicine Hills and allow you to enjoy a serene small-town atmosphere, ideal for family living, where you can get to know your neighbor. Located near Gull Lake, 18km from Sylvan Lake, and 24 km to Lacombe, you'II have easy access to, swimming, boating, and camping as well as larger community amenities in proximity such as hospital, and extensive shopping. Bentley's boutique shops, grocery store and K-12 school in town, will meet your daily needs. Bike or walk the 3.5km paved path to Aspen Beach Provincial Park or the 4.5 km paved path to Sandy Point Beach, Campground and Boat Launch. Enjoy the vibrant community spirit with facilities such as a skating and hockey rink, curling rink, playgrounds, and major community events such as the annual Bentley Rodeo or the Farmers Market. Each lot is fully serviced to the lot line with water, sewer, 200-amp power services, gas, phone, and cable. Enjoy the convenience of paved streets, curbs, and gutters in this charming well-equipped neighborhood. Come find out why they call Bentley "The Place to Be.―

### **Exterior**

Lot Description Views