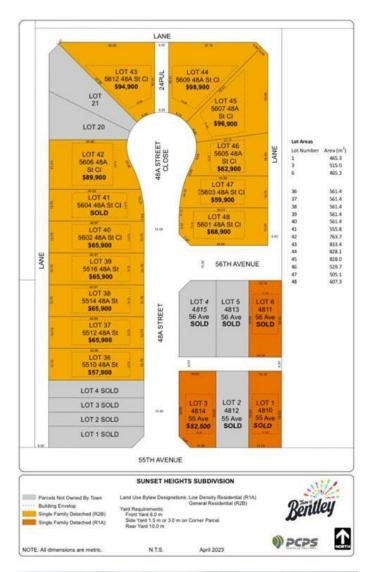

# \$57,900 - 5510 48a Street, Bentley

MLS® #A2141082

## \$57,900

0 Bedroom, 0.00 Bathroom, Land on 0.14 Acres

NONE, Bentley, Alberta

Discover the perfect place to build your dream home in the new, "Sunset Heights Subdivision,― of the Town of Bentley. These residential lots offer picturesque views of the Blindman Valley and Medicine Hills and allow you to enjoy a serene small-town atmosphere, ideal for family living, where you can get to know your neighbor. Located near Gull Lake, 18km from Sylvan Lake, and 24 km to Lacombe, you'II have easy access to, swimming, boating, and camping as well as larger community amenities in proximity such as hospital, and extensive shopping. Bentley's boutique shops, grocery store and K-12 school in town, will meet your daily needs. Bike or walk the 3.5km paved path to Aspen Beach Provincial Park or the 4.5 km paved path to Sandy Point Beach, Campground and Boat Launch. Enjoy the vibrant community spirit with facilities such as a skating and hockey rink, curling rink, playgrounds, and major community events such as the annual Bentley Rodeo or the Farmers Market. Each lot is fully serviced to the lot line with water, sewer, 200-amp power services, gas, phone, and cable. Enjoy the convenience of paved streets, curbs, and gutters in this charming well-equipped neighborhood. Come find out why they call Bentley "The Place to Be.―

## **Community Information**

Address 5510 48a Street

Subdivision NONE
City Bentley

County Lacombe County

Province Alberta
Postal Code T0C 0J0

#### **Additional Information**

Date Listed June 14th, 2024

Days on Market 309
Zoning R2