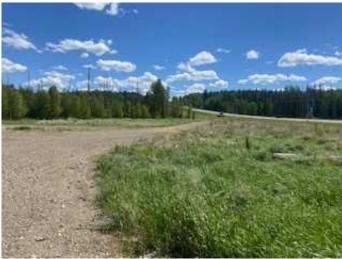

#### \$449,000

0 Bedroom, 0.00 Bathroom, Land on 23.13 Acres

NONE, Whitecourt, Alberta

Ideal holding property for future development. Whitecourt is on the cusp of expansion. 23.13 raw acres zoned commercial next to Dahl Drive, easy access to Highway 43 and railway. Assessed at \$700,000, this is a great deal for under \$20,000 an acre!