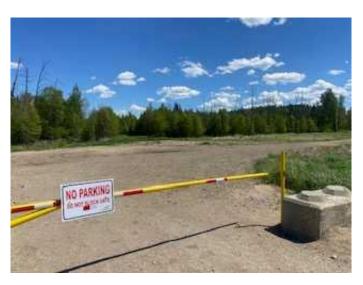

#### \$449,000

0 Bedroom, 0.00 Bathroom, Land on 23.13 Acres

NONE, Whitecourt, Alberta

Ideal holding property for future development. Whitecourt is on the cusp of expansion. 23.13 raw acres zoned commercial next to Dahl Drive, easy access to Highway 43 and railway. Assessed at \$700,000, this is a great deal for under \$20,000 an acre!