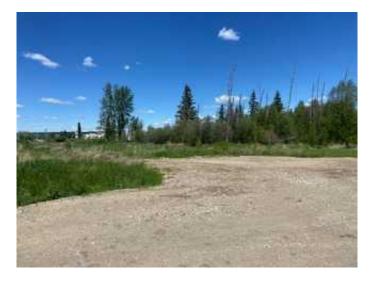

#### \$449,000

0 Bedroom, 0.00 Bathroom, Land on 23.13 Acres

NONE, Whitecourt, Alberta

Ideal holding property for future development. Whitecourt is on the cusp of expansion. 23.13 raw acres zoned commercial next to Dahl Drive, easy access to Highway 43 and railway. Assessed at \$700,000, this is a great deal for under \$20,000 an acre!