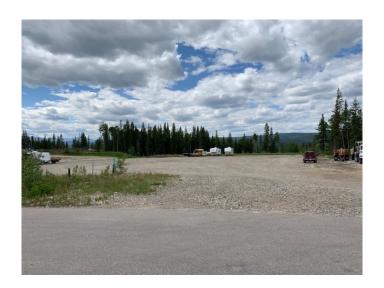

### \$425,000

0 Bedroom, 0.00 Bathroom, Land on 2.45 Acres

Thompson Lake, Hinton, Alberta

2.45 acres located in Hinton's only Eco Industrial Park. Off site levies paid. Water and sewer brought to property line. Electrical has been brought into transformer pad with 75kva transformer installed. Second approach has been added and lot has been gravelled. Ready for development.