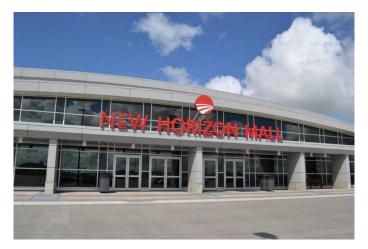

### \$84,900

0 Bedroom, 0.00 Bathroom, Commercial on 0.10 Acres

NONE, Rural Rocky View County, Alberta

Fantastic opportunity for an investment property - buy now while prices are still low in this ever growing New Horizon Mall - a short drive from Calgary and right across the street from CrossIron Mills shopping complex. An abundance of heated underground or above ground parking for customers. This is unit F33B located just off 5th Avenue and 92nd Street in the mall. Unit is tenant occupied.