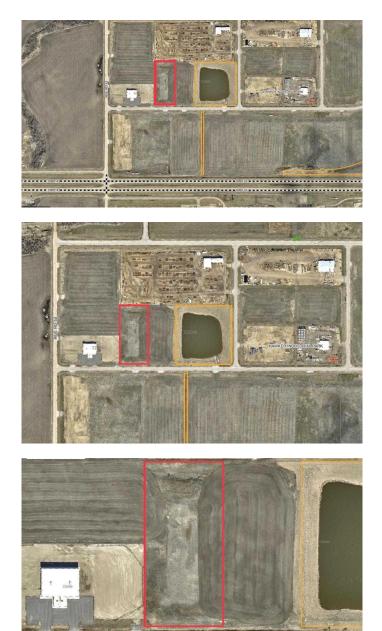

#### \$651,000

0 Bedroom, 0.00 Bathroom, Land on 4.65 Acres

Hawker Industrial Park, Rural Grande Prairie No. 1, County of, Alberta

THE OPPORTUNITY IS NOW!!! 4.65 ACRES OF BUILD READY LAND IN AN AMAZING LOCATION AND AGGRESSIVELY PRICED AT ONLY \$140,000/ACRE. Compare to others in the immediate area priced at \$200-\$250,000 and you can't go wrong. Pavement right to the lot with gas/power, municipal water/sewer plus Telus high speed internet all at the lot line, it doesn't get much easier to start developing than this. The Grande Prairie area is a hub of the north offering a vibrant energy sector, forestry, agriculture, tech, new regional health facility and much more. Whether you are looking at the land as a long term investment or a build now strategy this parcel really is the best opportunity in the area. Call a commercial realtor for more information.