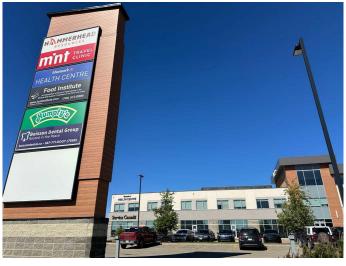

#### \$22

0 Bedroom, 0.00 Bathroom, Commercial on 0.00 Acres

Westgate., Grande Prairie, Alberta

High-traffic location situated on the corner of 100 Avenue (Highway 43) and 116th Street in the constantly expanding west side of Grande Prairie, situated directly across from Costco, McDonald's, the Delta, Canadian Tire, and more. This third-floor 4,988 square-foot modern office space, offers stunning views and plenty of onsite parking. This is a must-see for any business looking to have a professional space for their staff and clients. The premises can be leased as a whole or the Landlord is willing to work with a qualified Tenant to demise the space as needed. To view call your Commercial Realtor® today.