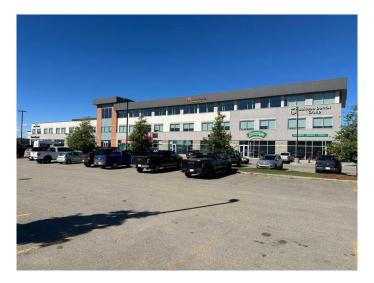

#### \$22

0 Bedroom, 0.00 Bathroom, Commercial on 0.00 Acres

Westgate., Grande Prairie, Alberta

High-traffic location situated on the corner of 100 Avenue (Highway 43) and 116th Street in the constantly expanding west side of Grande Prairie, situated directly across from Costco, McDonald's, the Delta, Canadian Tire, and more. This third-floor 4,988 square-foot modern office space, offers stunning views and plenty of onsite parking. This is a must-see for any business looking to have a professional space for their staff and clients. The premises can be leased as a whole or the Landlord is willing to work with a qualified Tenant to demise the space as needed. To view call your Commercial Realtor® today.