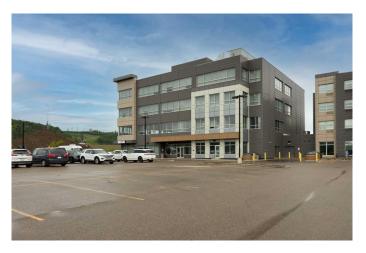

# \$23 - A, 420 Taiganova Crescent, Fort McMurray

MLS® #A2143113

#### \$23

0 Bedroom, 0.00 Bathroom, Commercial on 3.98 Acres

Taiga Nova Eco Industrial Park, Fort McMurray, Alberta

Give your business an enviable home in Sawridge Centre Office & Retail Complex. Available on flexible terms, this business centre is Strategically located in a high-exposure area in the sought-after Taiga Nova Industrial Park adjacent to Hwy 63. 7 km from Downtown Fort McMurray with close proximity to residential communities and commercial districts of Eagle Ridge, Stone Creek, Timberlea and Parsons Creek. Convenient access and easy travel to downtown and Fort McMurray's northern businesses and mining operations are only 15 minutes from the Suncor Base plant and 25 minutes to Syncrude.

### **Community Information**

| Address     | A, 420 Taiganova Crescent      |
|-------------|--------------------------------|
| Subdivision | Taiga Nova Eco Industrial Park |
| City        | Fort McMurray                  |
| County      | Wood Buffalo                   |
| Province    | Alberta                        |
| Postal Code | Т9К 0Т4                        |