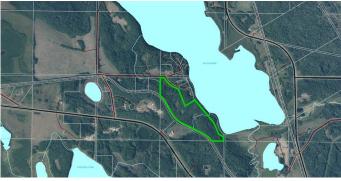

#### \$375,000

0 Bedroom, 0.00 Bathroom, Land on 55.48 Acres

NONE, Lac La Biche, Alberta

Here's a chance to own your own piece of Paradise. This 55.48 parcel of land on Lac La Biche lake with a 10 minute commute to Lac La Biche. The property is mostly treed with access by a county road and with nearly 2000 feet of lakefront in Big Bay. You'll enjoy the privacy along with the wildlife that already inhabit the property as well witness the seasonal changes of the migratory birds that fly through the area. Lac La Biche is a popular destination for the fishing on numerous lake with close proximity to Lakeland Provincial Park as well as 10's of thousands of square miles of crown recreational land. Lac La Biche lake is also a premiere lake for Walleye fishing and is great lake for exploring by boat or a quiet paddle in a kayak or canoe.