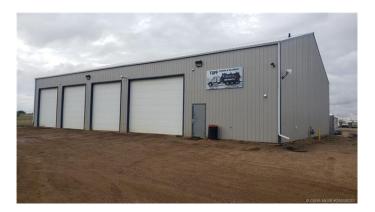

#### \$350,000

0 Bedroom, 0.00 Bathroom, Commercial on 0.98 Acres

NONE, Coronation, Alberta

Owners will offer for lease or sale of building. Located in the handy spot near the east entrance of Coronation, this metal clad, 5400 sq ft building built in 2012, is fully fenced. It had an alarm system that could be negotiated into price. There are four huge bays with overhead doors on openers, three overhead radiant heaters and beautiful cement floor. Also some space for an office and washrooms including some shelving that is in the building. The yard is fully graveled, waiting for that certain investor or a customer who knows there is great value here. Overhead doors are 13 ft x 14 ft with openers.