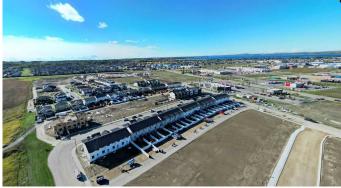

#### \$8,360,000

0 Bedroom, 0.00 Bathroom, Land on 88.00 Acres

Iron Gate, Sylvan Lake, Alberta

TAKE ADVANTAGE OF THE BOOM IN SYLVAN LAKE! Rare opportunity to purchase prime residential development land in the heart of all the action. IRON GATE-SYLVAN LAKE. 88 acres of residential development land in thriving Sylvan Lake, with the area structure plan in place. This strategically positioned land is located on corner of Highway 20 and 47th Avenue. Iron Gate is directly across from three fully developed quarter sections consisting of three district shopping centres with numerous tenants including Wal-Mart, Canadian Tire, No Frills, Sobey's, Shoppers Drug Mart, A&W, Wendy's, McDonalds. Directly supporting these shopping centres are the fully developed residential subdivisions of Ryder's Ridge, Hewlett Park and the industrial subdivisions of Cuendet Industrial Park and Norell business Park. This area has quickly become Sylvan Lake's "Go to" for shopping, commerce and residential lifestyles. Iron Gate subdivision consists consists of approximately 16 acres of commercial land, single family, multi-family and duplex lots in the first phases (Nearly sold out), with the balance of the 88 acres ready for immediate development. Iron Gate subdivision has been designed and engineered to fully complement area growth with commercial development on the corner of Highway 20 and along 47th Avenue, and a comprehensive trail system/park areas with ease of walk-abilty and access to it's commercial component and surrounding amenities. The land is flat and dry with