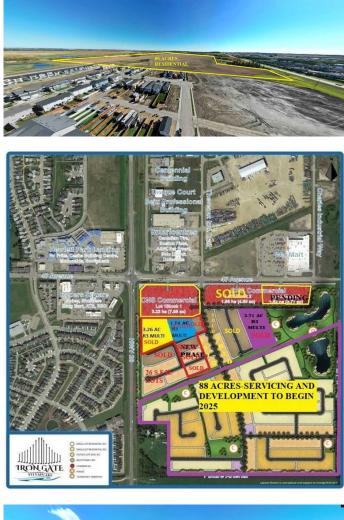

#### \$8,360,000

0 Bedroom, 0.00 Bathroom, Land on 88.00 Acres

Iron Gate, Sylvan Lake, Alberta

TAKE ADVANTAGE OF THE BOOM IN SYLVAN LAKE! Rare opportunity to purchase prime residential development land in the heart of all the action. IRON GATE-SYLVAN LAKE. 88 acres of residential development land in thriving Sylvan Lake, with the area structure plan in place. This strategically positioned land is located on corner of Highway 20 and 47th Avenue. Iron Gate is directly across from three fully developed quarter sections consisting of three district shopping centres with numerous tenants including Wal-Mart, Canadian Tire, No Frills, Sobey's, Shoppers Drug Mart, A&W, Wendy's, McDonalds. Directly supporting these shopping centres are the fully developed residential subdivisions of Ryder's Ridge, Hewlett Park and the industrial subdivisions of Cuendet Industrial Park and Norell business Park. This area has quickly become Sylvan Lake's "Go to" for shopping, commerce and residential lifestyles. Iron Gate subdivision consists consists of approximately 16 acres of commercial land, single family, multi-family and duplex lots in the first phases (Nearly sold out), with the balance of the 88 acres ready for immediate development. Iron Gate subdivision has been designed and engineered to fully complement area growth with commercial development on the corner of Highway 20 and along 47th Avenue, and a comprehensive trail system/park areas with ease of walk-abilty and access to it's commercial component and surrounding amenities. The land is flat and dry with

excellent building conditions. Take advantage of this rare opportunity with Environmental & Geotech reports available, internal roads already named, area structure plan in place (Can be changed to meet buyers requirements). Legal and taxes to be confirmed upon final subdivision.