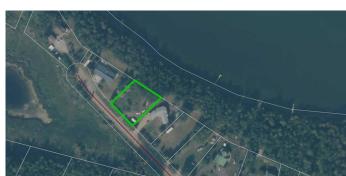

### \$210,000

0 Bedroom, 0.00 Bathroom, Land on 0.46 Acres

NONE, Lac La Biche, Alberta

Lakefront fully serviced lot in Lakeview Estates. Close to the Golf course, Boat Launches, partially cleared and ready for camping or building on.

### **Amenities**

Is Waterfront Yes

Waterfront Beach Access, Lake Front, Waterfront, Canal Access