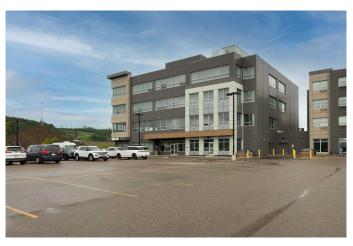

# \$23 - B, 420 Taiganova Crescent, Fort McMurray

MLS® #A2145261

#### \$23

0 Bedroom, 0.00 Bathroom, Commercial on 3.98 Acres

Taiga Nova Eco Industrial Park, Fort McMurray, Alberta

Give your business an enviable home in Sawridge Centre Office & retail complex. Available on flexible terms, this business centre is Strategically located in a high-exposure area in the sought-after Taiga Nova Industrial Park adjacent to Hwy 63. 7 km from Downtown Fort McMurray with close proximity to residential communities and commercial districts of Eagle Ridge, Stone Creek, Timberlea and Parsons Creek. Convenient access and easy travel to downtown and Fort McMurray's northern businesses and mining operations are only 15 minutes from the Suncor Base plant and 25 minutes to Syncrude.

1,797.9 flexible office or retail space with direct ground floor access and exposure can be thoughtfully designed around your needs and focused on creativity, collaboration and innovative ideas. A combination of inviting and accessible private offices, conference rooms and open-plan workspaces. Abundant 7' strip windows offer plenty of natural light. Or custom build to suit your business requirements in the divisible areas. Property Highlights include 10' clear ceiling heights, fully sprinklered and a Central lobby with 2 elevators.