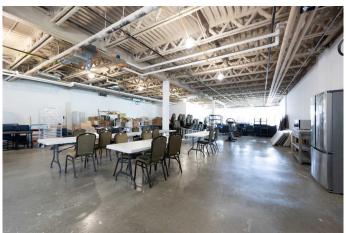

1,797.9 flexible office or retail space with direct ground floor access and exposure can be thoughtfully designed around your needs and focused on creativity, collaboration and innovative ideas. A combination of inviting and accessible private offices, conference rooms and open-plan workspaces. Abundant 7' strip windows offer plenty of natural light. Or custom build to suit your business requirements in the divisible areas. Property Highlights include 10' clear ceiling heights, fully sprinklered and a Central lobby with 2 elevators.