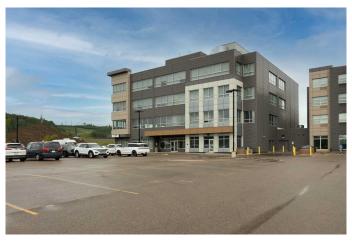

# \$23 - 210, 420 Taiganova Crescent, Fort McMurray

MLS® #A2145268

#### \$23

0 Bedroom, 0.00 Bathroom, Commercial on 3.98 Acres

Taiga Nova Eco Industrial Park, Fort McMurray, Alberta

Give your business an enviable home in the Sawridge Centre Office & Retail Complex. Available on flexible terms, this business centre is Strategically located in a high-exposure area in the sought-after Taiga Nova Industrial Park adjacent to Hwy 63. 7 km from Downtown Fort McMurray with close proximity to residential communities and commercial districts of Eagle Ridge, Stone Creek, Timberlea and Parsons Creek. Convenient access and easy travel to downtown and Fort McMurray's northern businesses and mining operations are only 15 minutes from the Suncor Base plant and 25 minutes to Syncrude.

2,821.5 of flexible office spaces can be built to suit and thoughtfully designed around your needs and focused on creativity, collaboration and innovative ideas. A combination of inviting and accessible private offices, conference rooms and open-plan workspaces. Abundant 7' strip windows offer plenty of natural light. Or custom build to suit your business requirements in the divisible areas. Property Highlights include 10' clear ceiling heights, fully sprinklered and a Central lobby with 2 elevators.

## **Community Information**

Address 210, 420 Taiganova Crescent Subdivision Taiga Nova Eco Industrial Park

City Fort McMurray
County Wood Buffalo

Province Alberta
Postal Code T9K 0T4