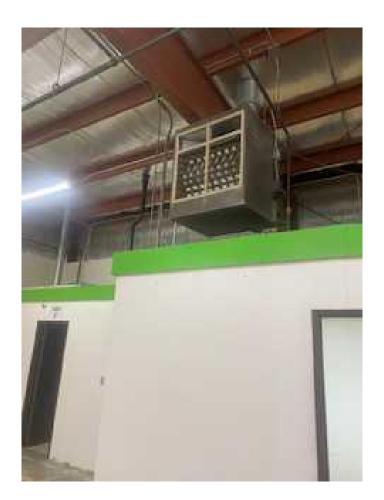

### \$249,000

0 Bedroom, 0.00 Bathroom, Commercial on 0.00 Acres

NONE, Swan Hills, Alberta

For a business that is looking to own their own building and their own future, this is a great building. Would be ideal for small engine repairs, retail sales, or whatever you can dream of!

Built in 1964