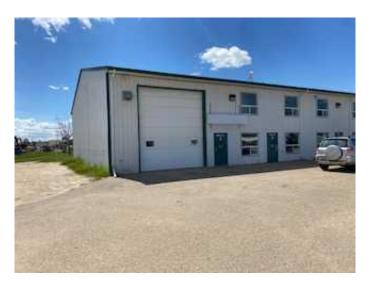

## \$3,000

0 Bedroom, 0.00 Bathroom, Commercial on 0.00 Acres

NONE, Whitecourt, Alberta

Excellent corner location includes a drive through wash bay ands adjoining bay ideal for a mechanical shop. Adjoining this is a triple bay that is also available. Offices, front paved parking and partial fencing at the back yard.. Lease includes gas and water, taxes are \$350/month