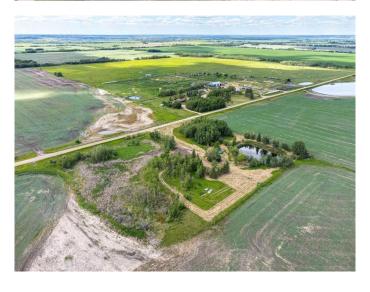

### \$214,900

0 Bedroom, 0.00 Bathroom, Land on 4.99 Acres

NONE, Rural Vermilion River, County of, Alberta

This is the perfect piece of land to build your dream acreage! A beautiful mature lot with lots of nature to enjoy. There is lots of privacy with bush and trees on all sides of the property, as well as a pond perfect for skating and wildlife. An existing circle driveway is already present as there was an old home on the property in the past. The dwelling has been cleared and removed and land is ready for a new home. There is a drilled water well, as well as power and gas services bought into the building site location. A 5 acre parcel near Streamstown is a short distance from the small town communities of Kitscoty, Marwayne and Blackfoot.