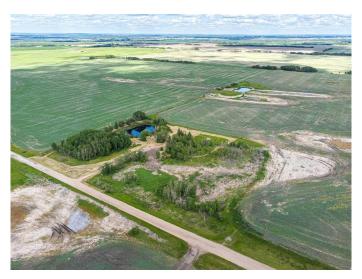

### \$214,900

0 Bedroom, 0.00 Bathroom, Land on 4.99 Acres

NONE, Rural Vermilion River, County of, Alberta

This is the perfect piece of land to build your dream acreage! A beautiful mature lot with lots of nature to enjoy. There is lots of privacy with bush and trees on all sides of the property, as well as a pond perfect for skating and wildlife. An existing circle driveway is already present as there was an old home on the property in the past. The dwelling has been cleared and removed and land is ready for a new home. There is a drilled water well, as well as power and gas services bought into the building site location. A 5 acre parcel near Streamstown is a short distance from the small town communities of Kitscoty, Marwayne and Blackfoot.