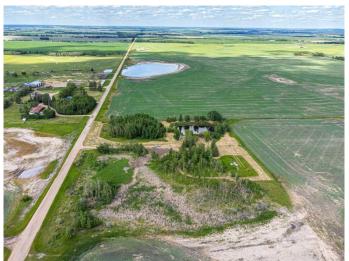

### \$214,900

0 Bedroom, 0.00 Bathroom, Land on 4.99 Acres

NONE, Rural Vermilion River, County of, Alberta

This is the perfect piece of land to build your dream acreage! A beautiful mature lot with lots of nature to enjoy. There is lots of privacy with bush and trees on all sides of the property, as well as a pond perfect for skating and wildlife. An existing circle driveway is already present as there was an old home on the property in the past. The dwelling has been cleared and removed and land is ready for a new home. There is a drilled water well, as well as power and gas services bought into the building site location. A 5 acre parcel near Streamstown is a short distance from the small town communities of Kitscoty, Marwayne and Blackfoot.