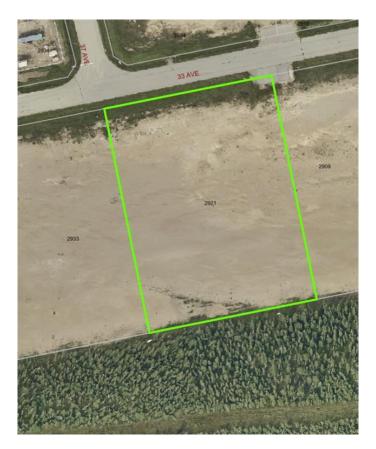

# \$667,500 - 2921 33 Avenue, Whitecourt

MLS® #A2147420

### \$667,500

0 Bedroom, 0.00 Bathroom, Land on 2.67 Acres

NONE, Whitecourt, Alberta

High and open 2.67 acres, ready to build. Developer can also build to suit. 4 adjoining lots available as well. Easy highway access. Centrally located next to main industrial in the town with good highway access, east end of Whitecourt.

## **Community Information**

Address 2921 33 Avenue

Subdivision NONE

City Whitecourt

County Woodlands County

Province Alberta
Postal Code T7S 1N5