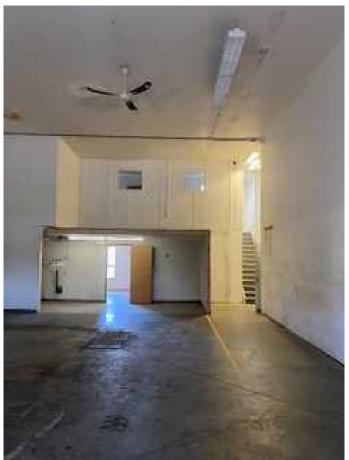

## \$6,900

0 Bedroom, 0.00 Bathroom, Commercial on 0.00 Acres

NONE, Whitecourt, Alberta

Excellent Hilltop location, with 5 bays including a wash bay and 5 doors with 16 foot high overhead height. Paved front entry, and some fenced back yard. Main floor has offices and washrooms, and second floor has more offices and lunch rooms. Includes gas and water, and in floor heating. Main floor is 6900 square feet