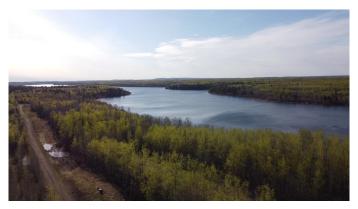

### \$189,000

0 Bedroom, 0.00 Bathroom, Land on 2.06 Acres

NONE, Rural, Saskatchewan

Lot 5 is a 2+ acre lot in the Pelican Bay subdivision located on the north west corner of Murphy Lake. Murphy Lake is about 20 kilometers west of Loon Lake. This is an undeveloped, well treed, elevated lakefront lot with spectacular views. There is power to the property line. Murphy lake is great for fishing pike and also contains perch and walleye. Quad trails are close by. The Ministikwan Lake Public Beach is a short drive and a 30 minute drive takes you to Loon lake for a game a golf or to pick up the supplies that you need while vacationing. Murphy Lake is approximately a 1 hour 40 min drive north of Lloydminster (30 kms gravel). Lot 5 is part of an 8 lot Pelican Bay subdivision development. These lots were set up as a condo development because of the shared private road access with a locked gate at the road entrance for security. Condo fees are \$200.00 a year. Offer to purchase documents will be provided by listing brokerage. Call to view this large lakefront lot!