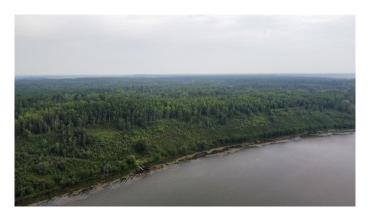

### \$189,000

0 Bedroom, 0.00 Bathroom, Land on 2.06 Acres

NONE, Rural, Saskatchewan

Lot 5 is a 2+ acre lot in the Pelican Bay subdivision located on the north west corner of Murphy Lake. Murphy Lake is about 20 kilometers west of Loon Lake. This is an undeveloped, well treed, elevated lakefront lot with spectacular views. There is power to the property line. Murphy lake is great for fishing pike and also contains perch and walleye. Quad trails are close by. The Ministikwan Lake Public Beach is a short drive and a 30 minute drive takes you to Loon lake for a game a golf or to pick up the supplies that you need while vacationing. Murphy Lake is approximately a 1 hour 40 min drive north of Lloydminster (30 kms gravel). Lot 5 is part of an 8 lot Pelican Bay subdivision development. These lots were set up as a condo development because of the shared private road access with a locked gate at the road entrance for security. Condo fees are \$200.00 a year. Offer to purchase documents will be provided by listing brokerage. Call to view this large lakefront lot!

#### **Exterior**

Lot Description Brush, Irregular Lot, Waterfront