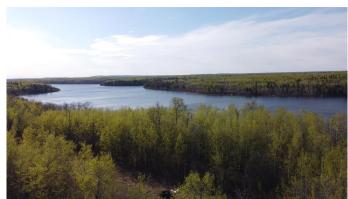

### \$189,000

0 Bedroom, 0.00 Bathroom, Land on 2.06 Acres

NONE, Rural, Saskatchewan

Lot 5 is a 2+ acre lot in the Pelican Bay subdivision located on the north west corner of Murphy Lake. Murphy Lake is about 20 kilometers west of Loon Lake. This is an undeveloped, well treed, elevated lakefront lot with spectacular views. There is power to the property line. Murphy lake is great for fishing pike and also contains perch and walleye. Quad trails are close by. The Ministikwan Lake Public Beach is a short drive and a 30 minute drive takes you to Loon lake for a game a golf or to pick up the supplies that you need while vacationing. Murphy Lake is approximately a 1 hour 40 min drive north of Lloydminster (30 kms gravel). Lot 5 is part of an 8 lot Pelican Bay subdivision development. These lots were set up as a condo development because of the shared private road access with a locked gate at the road entrance for security. Condo fees are \$200.00 a year. Offer to purchase documents will be provided by listing brokerage. Call to view this large lakefront lot!