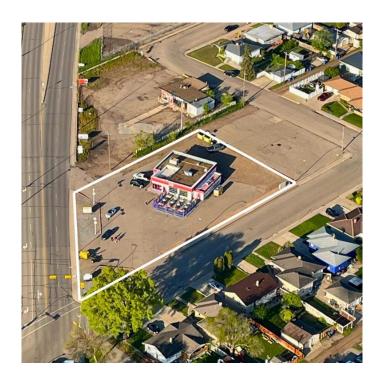

# \$899,000 - 710 Gershaw Drive Sw, Medicine Hat

MLS® #A2148389

### \$899,000

0 Bedroom, 0.00 Bathroom, Commercial on 0.58 Acres

SW Hill, Medicine Hat, Alberta

Presenting an unparalleled opportunity to acquire a premium commercial building and expansive lot. Strategically located at the bustling corner of Gershaw Drive & 7 St SW, this property boasts a generous 25,375 square foot lot, perfect for your development aspirations. This versatile property offers multiple opportunities. The strategic positioning in a high-traffic area provides maximum visibility, while the generous lot size offers ample space for various development projects. Another option here is you can lease the building for \$6,000 per month, providing an immediate income stream. The high-traffic location ensures excellent visibility and accessibility, making it ideal for businesses looking to maximize their exposure. Why invest here? Whether you're an ambitious developer or a business owner looking for growth potential, this property is a perfect fit. Don't miss out on this exceptional opportunity!

#### **Essential Information**

MLS® # A2148389
Price \$899,000
Bathrooms 0.00

Acres 0.58

Year Built 1956

Type Commercial

Sub-Type Mixed Use

Status Active

# **Community Information**

Address 710 Gershaw Drive Sw

Subdivision SW Hill

City Medicine Hat
County Medicine Hat

Province Alberta
Postal Code T1A 5C8