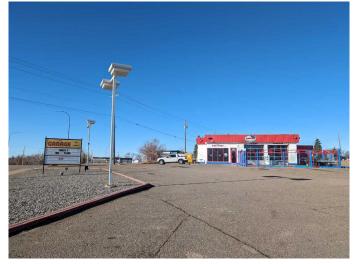

# \$899,000 - 710 Gershaw Drive Sw, Medicine Hat

MLS® #A2148389

### \$899,000

0 Bedroom, 0.00 Bathroom, Commercial on 0.58 Acres

SW Hill, Medicine Hat, Alberta

Presenting an unparalleled opportunity to acquire a premium commercial building and expansive lot. Strategically located at the bustling corner of Gershaw Drive & 7 St SW, this property boasts a generous 25,375 square foot lot, perfect for your development aspirations. This versatile property offers multiple opportunities. The strategic positioning in a high-traffic area provides maximum visibility, while the generous lot size offers ample space for various development projects. Another option here is you can lease the building for \$6,000 per month, providing an immediate income stream. The high-traffic location ensures excellent visibility and accessibility, making it ideal for businesses looking to maximize their exposure. Why invest here? Whether you're an ambitious developer or a business owner looking for growth potential, this property is a perfect fit. Don't miss out on this exceptional opportunity!