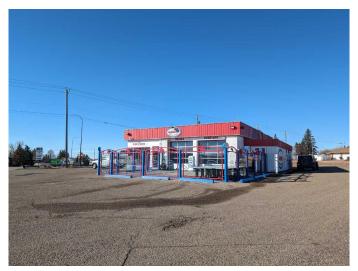

# \$899,000 - 710 Gershaw Drive Sw, Medicine Hat

MLS® #A2148389

### \$899,000

0 Bedroom, 0.00 Bathroom, Commercial on 0.58 Acres

SW Hill, Medicine Hat, Alberta

Presenting an unparalleled opportunity to acquire a premium commercial building and expansive lot. Strategically located at the bustling corner of Gershaw Drive & 7 St SW, this property boasts a generous 25,375 square foot lot, perfect for your development aspirations. This versatile property offers multiple opportunities. The strategic positioning in a high-traffic area provides maximum visibility, while the generous lot size offers ample space for various development projects. Another option here is you can lease the building for \$6,000 per month, providing an immediate income stream. The high-traffic location ensures excellent visibility and accessibility, making it ideal for businesses looking to maximize their exposure. Why invest here? Whether you're an ambitious developer or a business owner looking for growth potential, this property is a perfect fit. Don't miss out on this exceptional opportunity!