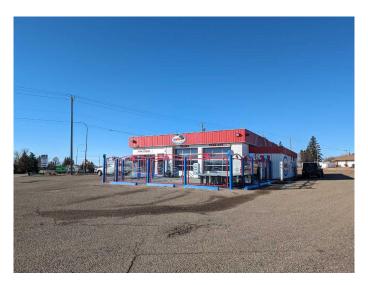

### \$6,000

0 Bedroom, 0.00 Bathroom, Commercial on 0.00 Acres

SW Hill, Medicine Hat, Alberta

Presenting an excellent opportunity to lease a 2,650 Sqft building strategically situated on the busy corner of Gershaw Drive & 7 St SW. Located on the SW Hill, this property offers a prime location for businesses looking to establish themselves in a high-traffic area. This building currently features a spacious patio, an expansive dining area, a comfortable sit-up bar, an open kitchen, and well-maintained washrooms. It can accommodate up to 114 patrons indoors and 42 on the patio, providing ample space for a thriving business. Additionally, there is a generous 25,375 square foot lot open for negotiation, perfect for your development aspirations. This versatile space can be tailored to suit a variety of business needs, making it an ideal choice for entrepreneurs seeking a prime location to start or expand their business. If you have been looking for a prime location building to start your business, this is the one! Lease a turn key business, building and land!!