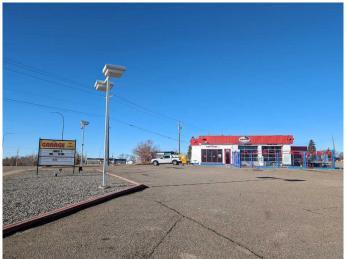

### \$6,000

0 Bedroom, 0.00 Bathroom, Commercial on 0.00 Acres

SW Hill, Medicine Hat, Alberta

Presenting an excellent opportunity to lease a 2,650 Sqft building strategically situated on the busy corner of Gershaw Drive & 7 St SW. Located on the SW Hill, this property offers a prime location for businesses looking to establish themselves in a high-traffic area. This building currently features a spacious patio, an expansive dining area, a comfortable sit-up bar, an open kitchen, and well-maintained washrooms. It can accommodate up to 114 patrons indoors and 42 on the patio, providing ample space for a thriving business. Additionally, there is a generous 25,375 square foot lot open for negotiation, perfect for your development aspirations. This versatile space can be tailored to suit a variety of business needs, making it an ideal choice for entrepreneurs seeking a prime location to start or expand their business. If you have been looking for a prime location building to start your business, this is the one! Lease a turn key business, building and land!!