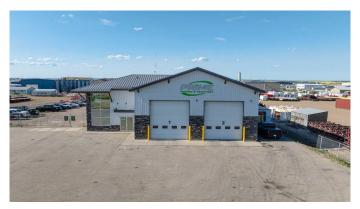

#### \$26

0 Bedroom, 0.00 Bathroom, Commercial on 2.00 Acres

NONE, Grande Prairie, Alberta

This 5,800-square-foot building is located on a fully fenced and graveled 2.00-acre yard, and offers a 50' by 80' shop space with two pull-thru bays and four 16' by 16' overhead doors. Ideal for any company needing ample room without breaking the bank, the building features asphalt parking at the front and a generous yard with ample turning radius for equipment at the rear. The office area includes a reception, three main floor offices, three upstairs offices, a washroom on both floors, and a lunch area. Contact your Commercial Realtor® today for a viewing.