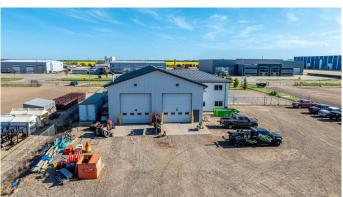

#### \$26

0 Bedroom, 0.00 Bathroom, Commercial on 2.00 Acres

NONE, Grande Prairie, Alberta

This 5,800-square-foot building is located on a fully fenced and graveled 2.00-acre yard, and offers a 50' by 80' shop space with two pull-thru bays and four 16' by 16' overhead doors. Ideal for any company needing ample room without breaking the bank, the building features asphalt parking at the front and a generous yard with ample turning radius for equipment at the rear. The office area includes a reception, three main floor offices, three upstairs offices, a washroom on both floors, and a lunch area. Contact your Commercial Realtor® today for a viewing.