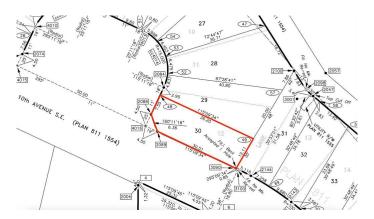

## **Community Information**

Address 144 10 Avenue Se

Subdivision Bankview

City Drumheller

County Drumheller

Province Alberta

Postal Code T0J 0Y6

#### **Additional Information**

Date Listed July 10th, 2024

Days on Market 278

Zoning ND