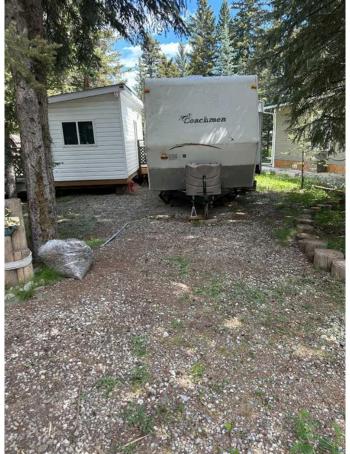

## \$118,000

0 Bedroom, 0.00 Bathroom, Land on 0.12 Acres

NONE, Sundre, Alberta

AFFORDABLE seasonal recreation property in Sundre's Riverside RV Village. Very nice older RV (2007 Coachman 28' RV) with separate bedroom and comfortable bathroom with the living room overlooking a spring fed creek. Very good condition. The addition has been upgraded and is really nice. Attached are two decks, one on the side and one overlooking the back of the lot and the year round spring fed creek. There is a fully equipped storage shed and a fully furnished cabin for the weekend guests to stay in comfort. Everything is included so just bring the groceries and refreshments to start enjoying this retreat. Riverside RV Village is a gated community located on the West Bank of the Red Deer River within the town of sundre close to downtown core where there are great restaurants in a very cute town that caters to recreational owners and visitors. Riverside has a clubhouse as well as year round washrooms and laundry facilities for those winter campers who choose to use their place. There is on sight year round caretakers as well. Please contact your favorite realtor for a private showing.