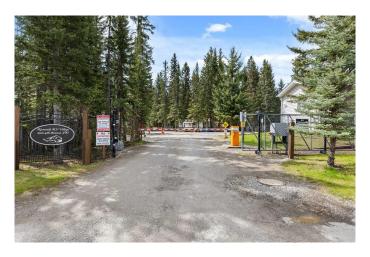

## \$118,000

0 Bedroom, 0.00 Bathroom, Land on 0.12 Acres

NONE, Sundre, Alberta

AFFORDABLE seasonal recreation property in Sundre's Riverside RV Village. Very nice older RV (2007 Coachman 28' RV) with separate bedroom and comfortable bathroom with the living room overlooking a spring fed creek. Very good condition. The addition has been upgraded and is really nice. Attached are two decks, one on the side and one overlooking the back of the lot and the year round spring fed creek. There is a fully equipped storage shed and a fully furnished cabin for the weekend guests to stay in comfort. Everything is included so just bring the groceries and refreshments to start enjoying this retreat. Riverside RV Village is a gated community located on the West Bank of the Red Deer River within the town of sundre close to downtown core where there are great restaurants in a very cute town that caters to recreational owners and visitors. Riverside has a clubhouse as well as year round washrooms and laundry facilities for those winter campers who choose to use their place. There is on sight year round caretakers as well. Please contact your favorite realtor for a private showing.