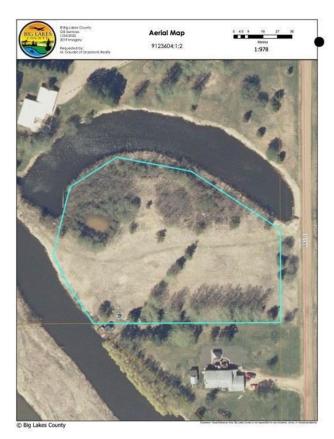

#### \$59,900

0 Bedroom, 0.00 Bathroom, Land on 2.87 Acres

NONE, High Prairie, Alberta

2.87 acres a few minutes north of High Prairie on Range Road 171 where municipal water is available, power and natural gas. Be close to the West Prairie River and have close access to the Jack Pines. Call Text or email today to find out how you can purchase the property for your dream home build.

### **Community Information**

Address Range Road 171 Township 7

Subdivision NONE

City High Prairie

County Big Lakes County

Province Alberta

Postal Code T0G 1E0