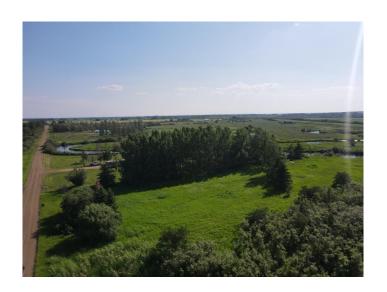

#### \$59,900

0 Bedroom, 0.00 Bathroom, Land on 2.87 Acres

NONE, High Prairie, Alberta

2.87 acres a few minutes north of High Prairie on Range Road 171 where municipal water is available, power and natural gas. Be close to the West Prairie River and have close access to the Jack Pines. Call Text or email today to find out how you can purchase the property for your dream home build.