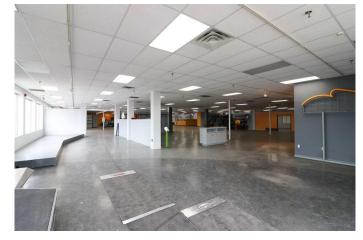

#### \$13

0 Bedroom, 0.00 Bathroom, Commercial on 0.76 Acres

River Flats, Medicine Hat, Alberta

"Welcome to an exceptional opportunity for your business in a premier commercial space. Spanning just over 18,500 square feet, you won't find any other space like it. This property offers ample room for customization, with 20-foot ceilings that add openness and flexibility for various uses. Priced at \$13/base and \$2.85 additional, it offers excellent value. The space is divisible down to 4,700 square feet, providing adaptable leasing options for different business sizes. Strategically located for high visibility and accessibility, this property is ideal for businesses seeking to establish a large presence in the area. Call today to inquire."