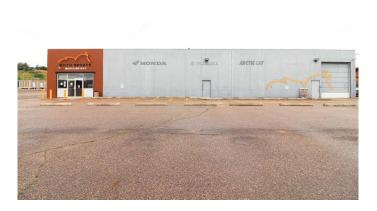

#### \$13

0 Bedroom, 0.00 Bathroom, Commercial on 0.76 Acres

River Flats, Medicine Hat, Alberta

"Welcome to an exceptional opportunity for your business in a premier commercial space. Spanning just over 18,500 square feet, you won't find any other space like it. This property offers ample room for customization, with 20-foot ceilings that add openness and flexibility for various uses. Priced at \$13/base and \$2.85 additional, it offers excellent value. The space is divisible down to 4,700 square feet, providing adaptable leasing options for different business sizes. Strategically located for high visibility and accessibility, this property is ideal for businesses seeking to establish a large presence in the area. Call today to inquire."

### **Community Information**

| Address     | 521d North Railway Street Se |
|-------------|------------------------------|
| Subdivision | River Flats                  |

| City                   | Medicine Hat            |  |
|------------------------|-------------------------|--|
| County                 | Medicine Hat            |  |
| Province               | Alberta                 |  |
| Postal Code            | T1A 2Z8                 |  |
| Interior               |                         |  |
| Heating                | Forced Air, Natural Gas |  |
| e                      | Central Air             |  |
| Cooling                |                         |  |
| Additional Information |                         |  |
| Date Listed            | July 16th, 2024         |  |
| Days on Market         | 275                     |  |