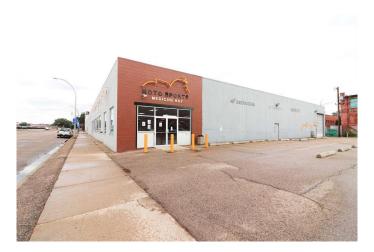

# \$13 - 521d North Railway Street Se, Medicine Hat

MLS® #A2150268

#### \$13

0 Bedroom, 0.00 Bathroom, Commercial on 0.76 Acres

River Flats, Medicine Hat, Alberta

"Welcome to an exceptional opportunity for your business in a premier commercial space. Spanning just over 18,500 square feet, you won't find any other space like it. This property offers ample room for customization, with 20-foot ceilings that add openness and flexibility for various uses. Priced at \$13/base and \$2.85 additional, it offers excellent value. The space is divisible down to 4,700 square feet, providing adaptable leasing options for different business sizes. Strategically located for high visibility and accessibility, this property is ideal for businesses seeking to establish a large presence in the area. Call today to inquire."