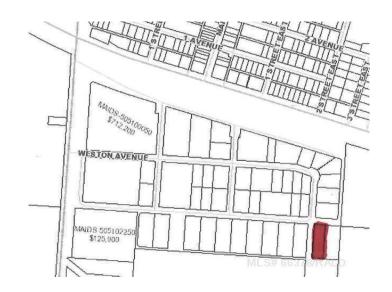

# \$22,000

0 Bedroom, 0.00 Bathroom, Commercial on 0.77 Acres

NONE, Maidstone, Saskatchewan

Large corner lot in the Maidstone Industrial Park, approximately .77 of an acre or 102'x326' at the junction of Weston and Pearson Little Avenues. Power to site. Water and natural gas available at street.