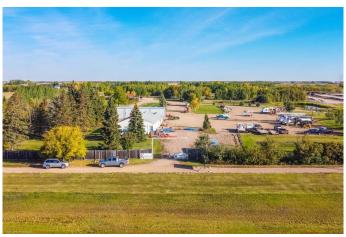

### \$750,000

0 Bedroom, 0.00 Bathroom, Commercial on 10.05 Acres

NONE, Rural Vermilion River, County of, Alberta

Rare opportunity to buy a 10-acre frontage property on Trans-Canada Yellowhead Highway 16, located just west of the City of Lloydminster in the County of Vermilion River. CN railway on the north boundary. Serviced with power, gas, drilled well, and septic plus an onsite water storage pond for fire. Adjacent ten-acre parcel also available from same vendor making this a very desirable site for self-storage, trucking depot, investment, or any number of other possibilities. Contact listing office for complete information package including Real Property Report and Phase One ESA.