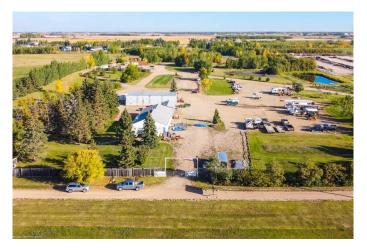

### \$750,000

0 Bedroom, 0.00 Bathroom, Commercial on 10.05 Acres

NONE, Rural Vermilion River, County of, Alberta

Rare opportunity to buy a 10-acre frontage property on Trans-Canada Yellowhead Highway 16, located just west of the City of Lloydminster in the County of Vermilion River. CN railway on the north boundary. Serviced with power, gas, drilled well, and septic plus an onsite water storage pond for fire. Adjacent ten-acre parcel also available from same vendor making this a very desirable site for self-storage, trucking depot, investment, or any number of other possibilities. Contact listing office for complete information package including Real Property Report and Phase One ESA.