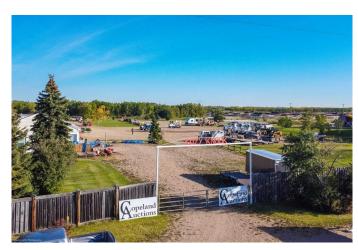

### \$750,000

0 Bedroom, 0.00 Bathroom, Commercial on 10.05 Acres

NONE, Rural Vermilion River, County of, Alberta

Rare opportunity to buy a 10-acre frontage property on Trans-Canada Yellowhead Highway 16, located just west of the City of Lloydminster in the County of Vermilion River. CN railway on the north boundary. Serviced with power, gas, drilled well, and septic plus an onsite water storage pond for fire. Adjacent ten-acre parcel also available from same vendor making this a very desirable site for self-storage, trucking depot, investment, or any number of other possibilities. Contact listing office for complete information package including Real Property Report and Phase One ESA.