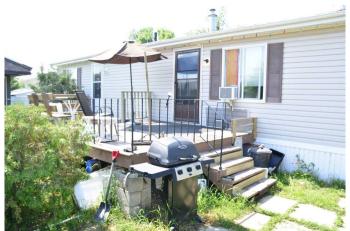

# \$120,000

2 Bedroom, 1.00 Bathroom, 896 sqft Residential on 0.15 Acres

NONE, Grimshaw, Alberta

If you are thinking now is the time to get your own place and have started the search then here is one that any first time home buyer or someone downsizing needs to consider. This is a 2 bedroom, 1 four piece bathroom and comes in at 896 sq ft with a large living room area and comfortable kitchen and dining area plus offers a large deck, huge fenced yard and multiple outbuildings. This is a great opportunity to get out of renting and get into your own home with a fantastic yard. If you include the mortgage, taxes and utilities you are probably under \$1100 per month in costs and you have your own place - not paying down the mortgage for some one else!!! The sign is up!! Call today