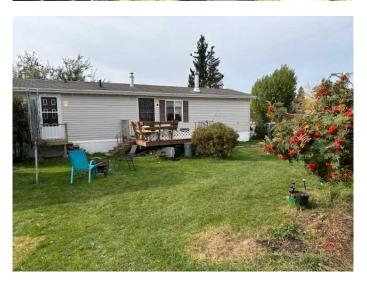

# \$120,000

2 Bedroom, 1.00 Bathroom, 896 sqft Residential on 0.15 Acres

NONE, Grimshaw, Alberta

If you are thinking now is the time to get your own place and have started the search then here is one that any first time home buyer or someone downsizing needs to consider. This is a 2 bedroom, 1 four piece bathroom and comes in at 896 sq ft with a large living room area and comfortable kitchen and dining area plus offers a large deck, huge fenced yard and multiple outbuildings. This is a great opportunity to get out of renting and get into your own home with a fantastic yard. If you include the mortgage, taxes and utilities you are probably under \$1100 per month in costs and you have your own place - not paying down the mortgage for some one else!!! The sign is up!! Call today