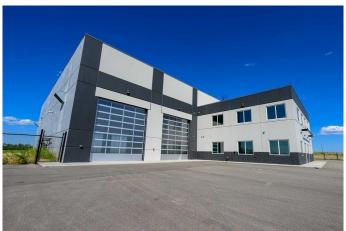

## \$4,850,000

0 Bedroom, 0.00 Bathroom, Commercial on 5.02 Acres

Hawker Industrial Park, Rural Grande Prairie No. 1, County of, Alberta

An incredible 20,280 SF precast concrete shop on a 5.02-acre graveled and fenced site. This immaculate building boasts 16,280 SF of shop space with 33' ceiling heights to the bottom of the truss, divided into two clear span bays of 8,140 SF on each half. Both sides feature five 16'W x 18'H overhead doors, three 110' bays with two drive-through bays, engineered air and municipal water. The reinforced concrete slab is engineered and crane ready. Complementing the shop is a 4,000 SF office space laid out over two floors, and designed for both single or dual tenancy, with each side mirroring the other and offering 6 offices, a lunchroom, with 3 washrooms. The site includes a fenced perimeter, paved parking area, yard lighting, compacted gravel and four approaches. Available for purchase, with the option for additional neighboring land of 5, 10, or 15 acres if required. To book a showing or for more information call your local Commercial Realtor®.