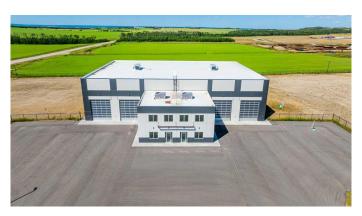

## \$4,850,000

0 Bedroom, 0.00 Bathroom, Commercial on 5.02 Acres

Hawker Industrial Park, Rural Grande Prairie No. 1, County of, Alberta

An incredible 20,280 SF precast concrete shop on a 5.02-acre graveled and fenced site. This immaculate building boasts 16,280 SF of shop space with 33' ceiling heights to the bottom of the truss, divided into two clear span bays of 8,140 SF on each half. Both sides feature five 16'W x 18'H overhead doors, three 110' bays with two drive-through bays, engineered air and municipal water. The reinforced concrete slab is engineered and crane ready. Complementing the shop is a 4,000 SF office space laid out over two floors, and designed for both single or dual tenancy, with each side mirroring the other and offering 6 offices, a lunchroom, with 3 washrooms. The site includes a fenced perimeter, paved parking area, yard lighting, compacted gravel and four approaches. Available for purchase, with the option for additional neighboring land of 5, 10, or 15 acres if required. To book a showing or for more information call your local Commercial Realtor®.