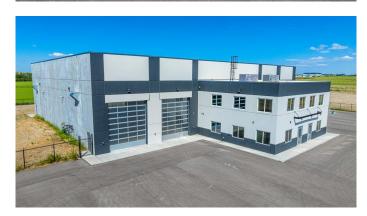

## \$4,850,000

0 Bedroom, 0.00 Bathroom, Commercial on 5.02 Acres

Hawker Industrial Park, Rural Grande Prairie No. 1, County of, Alberta

An incredible 20,280 SF precast concrete shop on a 5.02-acre graveled and fenced site. This immaculate building boasts 16,280 SF of shop space with 33' ceiling heights to the bottom of the truss, divided into two clear span bays of 8,140 SF on each half. Both sides feature five 16'W x 18'H overhead doors, three 110' bays with two drive-through bays, engineered air and municipal water. The reinforced concrete slab is engineered and crane ready. Complementing the shop is a 4,000 SF office space laid out over two floors, and designed for both single or dual tenancy, with each side mirroring the other and offering 6 offices, a lunchroom, with 3 washrooms. The site includes a fenced perimeter, paved parking area, yard lighting, compacted gravel and four approaches. Available for purchase, with the option for additional neighboring land of 5, 10, or 15 acres if required. To book a showing or for more information call your local Commercial Realtor®.