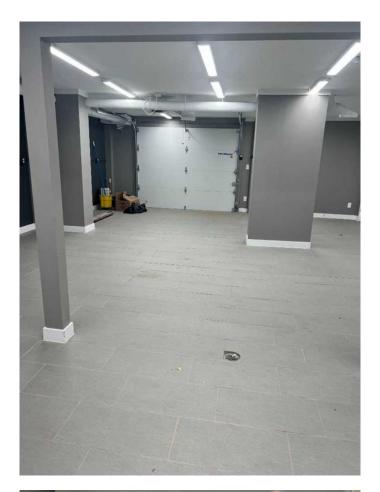

## \$11

0 Bedroom, 0.00 Bathroom, Commercial on 0.03 Acres

Northlands Industrial Park, Red Deer, Alberta

This property must be seen! 4 private offices and a large boardroom above this wide open shop with reception. Your staff will appreciate the upgraded amenities. 3 washrooms. Extremely unique unit. NNN = \$3.12/sqft