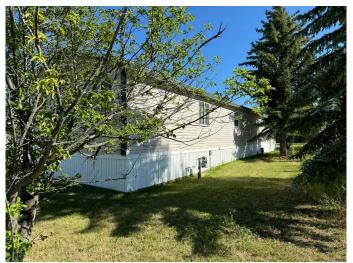

# \$115,000

3 Bedroom, 2.00 Bathroom, 1,216 sqft Mobile on 0.00 Acres

Cheviot Heights MHP, Peace River, Alberta

PRICE REDUCED!!!! This mobile home is in Cheviot Heights Mobile Home Park, on Peace River's east hill. Shopping and fast-food restaurants are within walking distance. This home features new carpeting in the master bedroom, with a spacious walk-in closet and full bathroom ensuite. The kitchen and living room have an open floor plan, and there is a large laundry room with storage. Two more bedrooms and another full bath are found at the front of the unit. The electrical tape under the unit was all redone six months ago. If this is what you are looking for, then you should check it out!