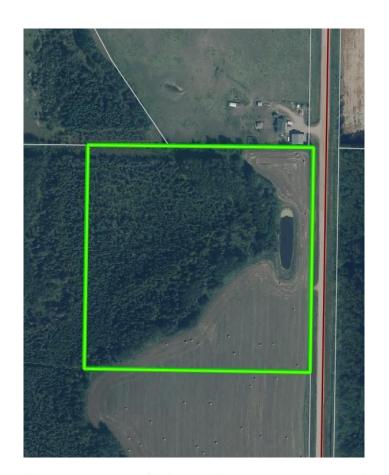

#### \$119,500

0 Bedroom, 0.00 Bathroom, Land on 18.56 Acres

NONE, Lac La Biche, Alberta

Private, newly subdivided acreage. Quiet setting less than ten minutes to Lac La Biche and less than fifteen minutes to Plamondon. 18.56 acres of deeded land, approach and building site ready for you to plan and build your dream home. Partially cleared, call today for more information.

MLS® # A2153029 Price \$119,500

Bathrooms 0.00
Acres 18.56
Type Land

Sub-Type Residential Land

Status Active

## **Community Information**

Address 67274 Rge Rd 151 Road

Subdivision NONE

City Lac La Biche

County Lac La Biche County

Province Alberta
Postal Code T0A 2C2