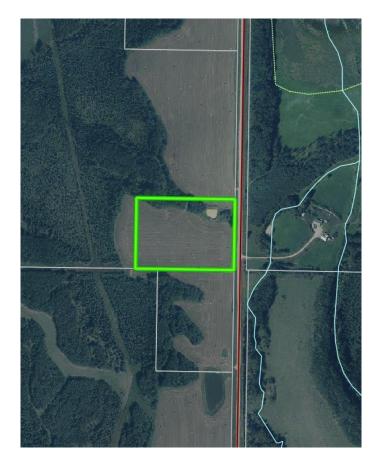

# \$78,500 - 67276 Rge Rd 151 Road, Lac La Biche

MLS® #A2153032

#### \$78,500

0 Bedroom, 0.00 Bathroom, Land on 10.21 Acres

NONE, Lac La Biche, Alberta

Private, newly subdivided acreage. Quiet setting less than ten minutes to Lac La Biche and less than fifteen minutes to Plamondon. 10.2 acres of deeded land, approach and building site ready for you to plan and build your dream home. Partially cleared, call today for more information.

## **Community Information**

Address 67276 Rge Rd 151 Road

Subdivision NONE

City Lac La Biche

County Lac La Biche County

Province Alberta
Postal Code T0A 2C2