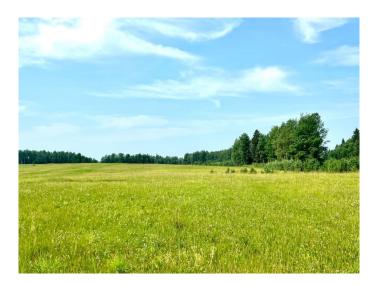

## \$560,000

0 Bedroom, 0.00 Bathroom, Land on 76.65 Acres

NONE, Rural Clearwater County, Alberta

Great size parcel, super pretty with a perfect mix of trees and open pasture. This 76 acres is located north of hwy 12 in the Leslieville area. Sloping rolling land with a nice belt of mature trees running down the centre and along the west boundary. Open pasture along the south side with hundreds of white spruce planted to frame a future driveway leading back to a private building spot, overlooking the land. Currently a private campsite set up back there with a teepee. The trees that run east-west through the middle are also home to a few natural springs that have been piped into stock water tanks in the past. The sellers have received a good quote on timber but are leaving that for a new owner to decide. The north side of the property also has a couple really nice building sites. One had a previous cabin and cattle loading corral and a little further west is another open meadow that leads down to the watering springs. This is a really pretty property and a great sized parcel that we don't see too often.