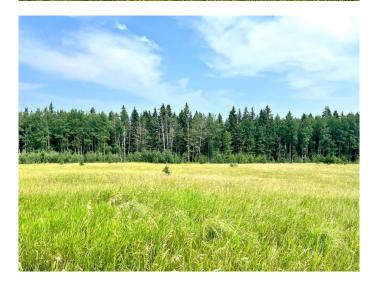

## \$560,000

0 Bedroom, 0.00 Bathroom, Land on 76.65 Acres

NONE, Rural Clearwater County, Alberta

Great size parcel, super pretty with a perfect mix of trees and open pasture. This 76 acres is located north of hwy 12 in the Leslieville area. Sloping rolling land with a nice belt of mature trees running down the centre and along the west boundary. Open pasture along the south side with hundreds of white spruce planted to frame a future driveway leading back to a private building spot, overlooking the land. Currently a private campsite set up back there with a teepee. The trees that run east-west through the middle are also home to a few natural springs that have been piped into stock water tanks in the past. The sellers have received a good quote on timber but are leaving that for a new owner to decide. The north side of the property also has a couple really nice building sites. One had a previous cabin and cattle loading corral and a little further west is another open meadow that leads down to the watering springs. This is a really pretty property and a great sized parcel that we don't see too often.