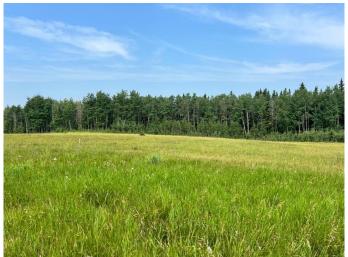

## \$560,000

0 Bedroom, 0.00 Bathroom, Land on 76.65 Acres

NONE, Rural Clearwater County, Alberta

Great size parcel, super pretty with a perfect mix of trees and open pasture. This 76 acres is located north of hwy 12 in the Leslieville area. Sloping rolling land with a nice belt of mature trees running down the centre and along the west boundary. Open pasture along the south side with hundreds of white spruce planted to frame a future driveway leading back to a private building spot, overlooking the land. Currently a private campsite set up back there with a teepee. The trees that run east-west through the middle are also home to a few natural springs that have been piped into stock water tanks in the past. The sellers have received a good quote on timber but are leaving that for a new owner to decide. The north side of the property also has a couple really nice building sites. One had a previous cabin and cattle loading corral and a little further west is another open meadow that leads down to the watering springs. This is a really pretty property and a great sized parcel that we don't see too often.