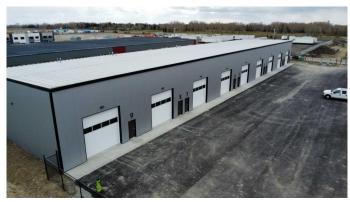

#### \$450,000

0 Bedroom, 0.00 Bathroom, Commercial on 0.00 Acres

NONE, Rural Rocky View County, Alberta

This industrial unit is situated in the Heatherglen Industrial Park, providing immediate access to major transportation routes, including Stoney Trail and Glenmore Trail. The property is designed with security in mind, featuring common security cameras and a motorized fenced gate for controlled access. It is equipped with a tankless combi boiler and hydronic in-floor heating, ensuring energy efficiency and consistent temperature control. Structural posts have been installed to accommodate a future mezzanine addition, offering potential for expanded space. Additional features include high-efficiency LED lighting, a floor drain, and a fire suppression sprinkler system (specifications to be verified). As this is a newly developed property, tax figures and condominium fees are currently estimated.