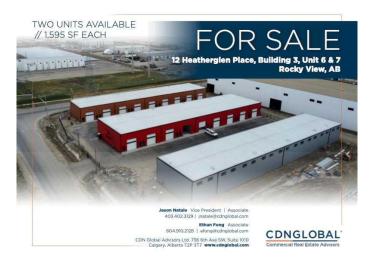

# \$450,000 - Building 3, Unit 7, 12 Heatherglen Place, Rural Rocky View County

MLS® #A2154308

#### \$450,000

0 Bedroom, 0.00 Bathroom, Commercial on 0.00 Acres

NONE, Rural Rocky View County, Alberta

This industrial unit is situated in the Heatherglen Industrial Park, providing immediate access to major transportation routes, including Stoney Trail and Glenmore Trail. The property is designed with security in mind, featuring common security cameras and a motorized fenced gate for controlled access. It is equipped with a tankless combi boiler and hydronic in-floor heating, ensuring energy efficiency and consistent temperature control. Structural posts have been installed to accommodate a future mezzanine addition, offering potential for expanded space. Additional features include high-efficiency LED lighting, a floor drain, and a fire suppression sprinkler system (specifications to be verified). As this is a newly developed property, tax figures and condominium fees are currently estimated.

### **Community Information**

| Address     | Building 3, Unit 7, 12 Heatherglen Place |
|-------------|------------------------------------------|
| Subdivision | NONE                                     |
| City        | Rural Rocky View County                  |
| County      | Rocky View County                        |
| Province    | Alberta                                  |
| Postal Code | T1X0J8                                   |