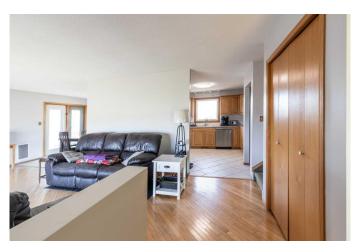

## \$1,100,000

4 Bedroom, 3.00 Bathroom, 1,939 sqft Residential on 70.70 Acres

NONE, Dunmore, Alberta

Calling all animal lovers!! Horses, cows, chickens, goats & ducks, this place has room for all of them!! 70.70 acres comes complete with a large 5 level split home, new flooring from the family room to the basement & freshly painted 26x26 Attached heated garage with a massive 24x24 carport, 24x24 deck above carport that leads from the Primary bedroom, 40x100 Quonset, 20x50 workshop, 16x32 horse barn with riding arena, Pens for livestock & chickens. Grass fenced and cross fenced. Quiet and peaceful makes this property the perfect place to raise your family..!

#### Interior

Interior Features Storage

Appliances Built-In Oven, Dishwasher, Garage Control(s), Gas Cooktop, Microwave,

Refrigerator, Washer/Dryer, Window Coverings

Heating Forced Air Cooling Central Air