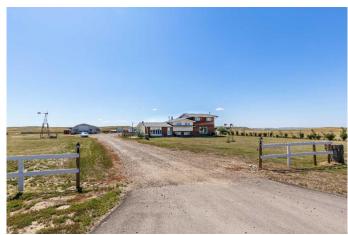

## \$1,100,000

4 Bedroom, 3.00 Bathroom, 1,939 sqft Residential on 70.70 Acres

NONE, Dunmore, Alberta

Calling all animal lovers!! Horses, cows, chickens, goats & ducks, this place has room for all of them!! 70.70 acres comes complete with a large 5 level split home, new flooring from the family room to the basement & freshly painted 26x26 Attached heated garage with a massive 24x24 carport, 24x24 deck above carport that leads from the Primary bedroom, 40x100 Quonset, 20x50 workshop, 16x32 horse barn with riding arena, Pens for livestock & chickens. Grass fenced and cross fenced. Quiet and peaceful makes this property the perfect place to raise your family..!