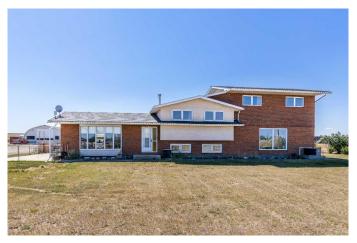

## \$1,100,000

4 Bedroom, 3.00 Bathroom, 1,939 sqft Residential on 70.70 Acres

NONE, Dunmore, Alberta

Calling all animal lovers!! Horses, cows, chickens, goats & ducks, this place has room for all of them!! 70.70 acres comes complete with a large 5 level split home, new flooring from the family room to the basement & freshly painted 26x26 Attached heated garage with a massive 24x24 carport, 24x24 deck above carport that leads from the Primary bedroom, 40x100 Quonset, 20x50 workshop, 16x32 horse barn with riding arena, Pens for livestock & chickens. Grass fenced and cross fenced. Quiet and peaceful makes this property the perfect place to raise your family..!

#### **Essential Information**

MLS® # A2154508 Price \$1,100,000

Bedrooms 4

Bathrooms 3.00

Full Baths 3

Square Footage 1,939 Acres 70.70 Year Built 1980

Type Residential Sub-Type Detached

Style Acreage with Residence, 5 Level Split

#### **Exterior**

Exterior Features Storage

Lot Description Low Maintenance Landscape, Pasture, Treed

Roof Asphalt Shingle

Construction Brick, Vinyl Siding, Wood Frame

Foundation Poured Concrete