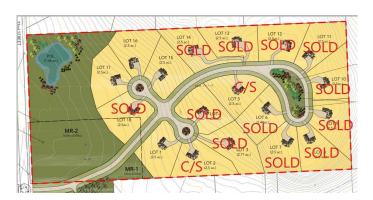

# \$515,000 - Lot 1, 16191 Hamilton Heights, Rural Foothills County

MLS® #A2155219

#### \$515,000

0 Bedroom, 0.00 Bathroom, Land on 2.51 Acres

N/A, Rural Foothills County, Alberta

Discover the perfect canvas for your dream home in the exceptional new community of Hamilton Heights. This stunning 2.5-acre lot offers breathtaking southwest-facing mountain views and is just minutes from the edge of Calgary.

This property features a fully fenced and gated lot for privacy and security. Imagine building and designing your new home in this serene and picturesque setting. The gently sloping terrain is perfect for building a variety of home styles, offering flexibility and creativity in your design. Buyers may bring any builder they'd like to the project. With paved streets, natural municipal reserves and a water well on property you are all set to take the next step in country living. Enjoy the tranquility and beauty of the mountains while being conveniently close to the amenities and attractions of Calgary.

## **Community Information**

| Address     | Lot 1, 16191 Hamilton Heights |
|-------------|-------------------------------|
| Subdivision | N/A                           |
| City        | Rural Foothills County        |
| County      | Foothills County              |
| Province    | Alberta                       |
| Postal Code | T1S4Y1                        |

### Exterior

| Lot Description | Cul-De-Sac, Meadow, | Native Plants, | Pie Shaped Lot, | Sloped Down |
|-----------------|---------------------|----------------|-----------------|-------------|
|                 |                     |                |                 |             |