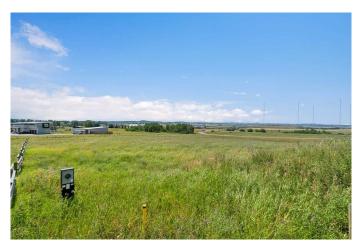

#### \$515,000

0 Bedroom, 0.00 Bathroom, Land on 2.51 Acres

N/A, Rural Foothills County, Alberta

Discover the perfect canvas for your dream home in the exceptional new community of Hamilton Heights. This stunning 2.5-acre lot offers breathtaking southwest-facing mountain views and is just minutes from the edge of Calgary.

This property features a fully fenced and gated lot for privacy and security. Imagine building and designing your new home in this serene and picturesque setting. The gently sloping terrain is perfect for building a variety of home styles, offering flexibility and creativity in your design. Buyers may bring any builder they'd like to the project. With paved streets, natural municipal reserves and a water well on property you are all set to take the next step in country living. Enjoy the tranquility and beauty of the mountains while being conveniently close to the amenities and attractions of Calgary.

### Exterior

| Lot Description | Cul-De-Sac, Meadow, | Native Plants, | Pie Shaped Lot, | Sloped Down |
|-----------------|---------------------|----------------|-----------------|-------------|
|                 |                     |                |                 |             |