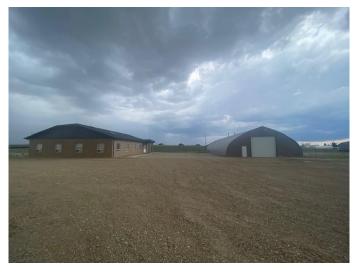

#### \$749,000

0 Bedroom, 0.00 Bathroom, Commercial on 2.67 Acres

NONE, Rural Newell, County of, Alberta

Location - Location - Location!! GREAT access & visibility to HIGHWAY #1 & 500 meters from Brooks city limits. The brick Office Building offers 3500 sq ft featuring 6 offices & 3 large board rooms (1 boardroom has an attached 1/2 bath), large main entrance, copy room, storage room, kitchenette & 2 more 1/2 baths. The 6000 sq ft shop is heated - 14X16 & 14X 14 overhead exterior doors - an interior 12X12 overhead door separates half the shop area there are 2 smaller rooms for storage or office areas with a mezzanine above - 3 phase power / 200 amps. The yard is completely fenced. ZONED - Commercial. There is lots of opportunity for many different types of businesses.

#### Exterior

| Roof         | Asphalt Shingle     |
|--------------|---------------------|
| Construction | Brick, Metal Siding |
| Foundation   | Piling(s)           |