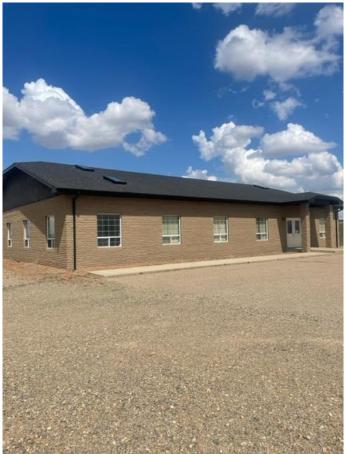

#### \$749,000

0 Bedroom, 0.00 Bathroom, Commercial on 2.67 Acres

NONE, Rural Newell, County of, Alberta

Location - Location - Location!! GREAT access & visibility to HIGHWAY #1 & 500 meters from Brooks city limits. The brick Office Building offers 3500 sq ft featuring 6 offices & 3 large board rooms (1 boardroom has an attached 1/2 bath), large main entrance, copy room, storage room, kitchenette & 2 more 1/2 baths. The 6000 sq ft shop is heated - 14X16 & 14X 14 overhead exterior doors - an interior 12X12 overhead door separates half the shop area there are 2 smaller rooms for storage or office areas with a mezzanine above - 3 phase power / 200 amps. The yard is completely fenced. ZONED - Commercial. There is lots of opportunity for many different types of businesses.

#### Exterior

| Roof         | Asphalt Shingle     |
|--------------|---------------------|
| Construction | Brick, Metal Siding |
| Foundation   | Piling(s)           |