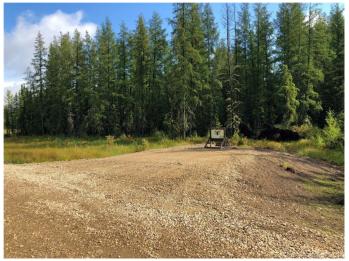

# \$189,900

0 Bedroom, 0.00 Bathroom, Land on 3.23 Acres

The Ranch, Rural Grande Prairie No. 1, County of, Alberta

PHASE 6 - Final phase of The Ranch, completely treed lots, and now only 4 of 7 lots still available. The Ranch is one of Grande Prairie's premier acreage developments and is located west of the Wapiti Nordic Ski Trails which can be accessed west off of Highway 40 or south off of the Correction Line, both routes are paved right to the subdivision. About 5 miles south of the city limits these beautiful acreages offer city water, power, gas, and lots are treed with spruce, tamarack, pine and poplar. The sandy rolling terrain offers amazing building sites with complete privacy. Lot sizes range from 3.11 â€" 3.68 acres and the CR-2 zoning with restrictive covenants promotes a beautiful subdivision while utilizing what true acreage living is all about. Info packages are available upon request. Take the picturesque drive out to The Ranch, road is now complete and approaches are in. GST is applicable. Vendor is a licensed REALTOR® in the Province of Alberta

#### **Exterior**

Lot Description Treed, No Neighbours Behind