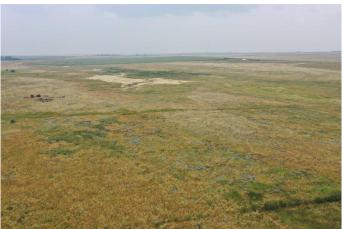

### \$800,000

0 Bedroom, 0.00 Bathroom, Agri-Business on 0.00 Acres

NONE, Grassy Lake, Alberta

Located minutes south of Grassy Lake is this 151 acres of grassland. Perfect for building your dream home or running a few head of cattle. This is also located next to Sherburne Reservoir which is a great spot for fishing and water recreation.