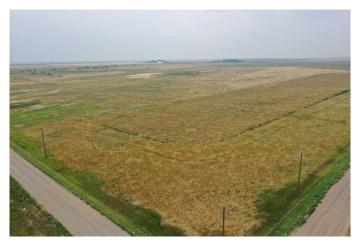

### \$800,000

0 Bedroom, 0.00 Bathroom, Agri-Business on 0.00 Acres

NONE, Grassy Lake, Alberta

Located minutes south of Grassy Lake is this 151 acres of grassland. Perfect for building your dream home or running a few head of cattle. This is also located next to Sherburne Reservoir which is a great spot for fishing and water recreation.