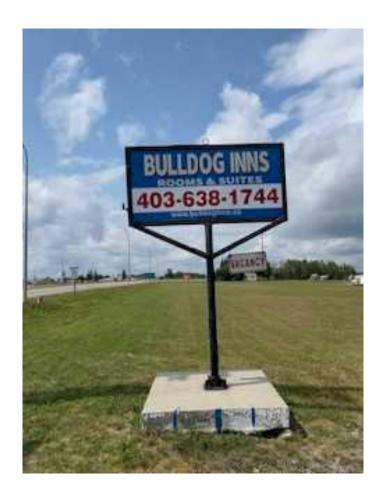

## \$1,100,000

0 Bedroom, 0.00 Bathroom, Commercial on 0.00 Acres

NONE, Sundre, Alberta

Long term established Motel business. 25 Unit motel on western edge of Sundre AB. Located it intersection of. Highway 27 and Highway 22. Manager suite. Alberta Government bought the land next door There is 2 acres at the front of property with highway exposure that could be developed for possible RV storage, additional motel units or commercial sales. Steady income and easy to operate business. Owner could train if required. Seller will consider some seller financing OAC.