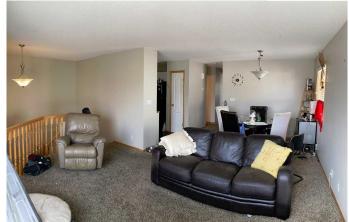

# \$324,900

3 Bedroom, 2.00 Bathroom, 1,087 sqft Residential on 0.08 Acres

N/A, Sylvan Lake, Alberta

IS IT TIME TO PURCHASE YOUR NEXT REVENUE PROPERTTY OR FOR A FIRST TIME HOME BUYER! Leased until May 31 of 2025. Currently renting for \$1,450.00 per month plus utilities) 3 bedroom 2 bathroom 1/2 duplex is ready to add to your portfolio. Future development in the as of now unfinished basement. Front attached garage and a new driveway 3 years ago. Fully landscaped and backing on to a green space. New shingles March 25 2025 as well as a new HWT. New garage door March 2020, new washer Feb 2020 and furnace new 2016.

## Interior

Interior Features Walk-In Closet(s)

Appliances Dishwasher, Range Hood, Refrigerator, Washer/Dryer, Stove(s)

Heating Forced Air, Natural Gas

Cooling None
Has Basement Yes

Basement Full, Unfinished