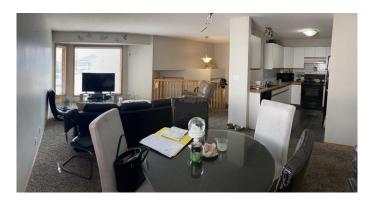

# \$324,900

3 Bedroom, 2.00 Bathroom, 1,087 sqft Residential on 0.08 Acres

N/A, Sylvan Lake, Alberta

IS IT TIME TO PURCHASE YOUR NEXT REVENUE PROPERTTY OR FOR A FIRST TIME HOME BUYER! Leased until May 31 of 2025. Currently renting for \$1,450.00 per month plus utilities) 3 bedroom 2 bathroom 1/2 duplex is ready to add to your portfolio. Future development in the as of now unfinished basement. Front attached garage and a new driveway 3 years ago. Fully landscaped and backing on to a green space. New shingles March 25 2025 as well as a new HWT. New garage door March 2020, new washer Feb 2020 and furnace new 2016.

## Interior

Interior Features Walk-In Closet(s)

Appliances Dishwasher, Range Hood, Refrigerator, Washer/Dryer, Stove(s)

Heating Forced Air, Natural Gas

Cooling None
Has Basement Yes

Basement Full, Unfinished