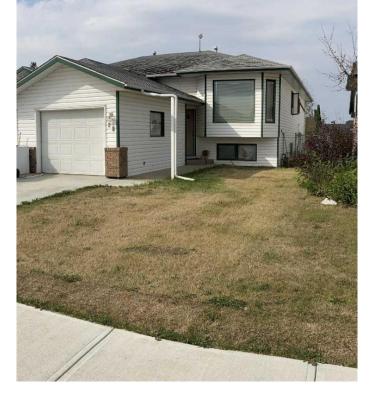

# \$324,900 - 28 Wildrose Drive, Sylvan Lake

MLS® #A2157200

# \$324,900

3 Bedroom, 2.00 Bathroom, 1,087 sqft Residential on 0.08 Acres

N/A, Sylvan Lake, Alberta

IS IT TIME TO PURCHASE YOUR NEXT REVENUE PROPERTTY OR FOR A FIRST TIME HOME BUYER! Leased until May 31 of 2025. Currently renting for \$1,450.00 per month plus utilities) 3 bedroom 2 bathroom 1/2 duplex is ready to add to your portfolio. Future development in the as of now unfinished basement. Front attached garage and a new driveway 3 years ago. Fully landscaped and backing on to a green space. New shingles March 25 2025 as well as a new HWT. New garage door March 2020, new washer Feb 2020 and furnace new 2016.

#### **Essential Information**

MLS® # A2157200 Price \$324,900

Bedrooms 3
Bathrooms 2.00
Full Baths 2

Square Footage 1,087 Acres 0.08 Year Built 1993

Type Residential

Sub-Type Semi Detached

Style Bi-Level, Side by Side

# **Community Information**

Address 28 Wildrose Drive

Subdivision N/A

City Sylvan Lake

County Red Deer County

Province Alberta
Postal Code T4S 1G4

#### **Exterior**

Exterior Features None

Lot Description Landscaped, Level, Rectangular Lot

Roof Asphalt Shingle

Construction Concrete, Vinyl Siding, Wood Frame

Foundation Poured Concrete