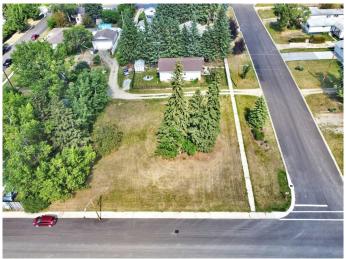

#### \$205,000

0 Bedroom, 0.00 Bathroom, Land on 0.40 Acres

NONE, Benalto, Alberta

Large parcel of land (3Lots) with 150 ft of frontage available in the peaceful hamlet of Benalto. So many opportunities available. Bring your imagination and your plans and unlock the potential for this land. Check out the permitted uses with local zoning regulations to see what fits for this land. This lot has great views to the mountains.