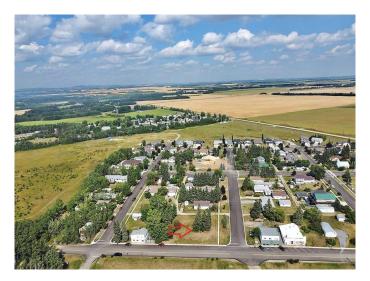

#### \$205,000

0 Bedroom, 0.00 Bathroom, Land on 0.40 Acres

NONE, Benalto, Alberta

Large parcel of land (3Lots) with 150 ft of frontage available in the peaceful hamlet of Benalto. So many opportunities available. Bring your imagination and your plans and unlock the potential for this land. Check out the permitted uses with local zoning regulations to see what fits for this land. This lot has great views to the mountains.