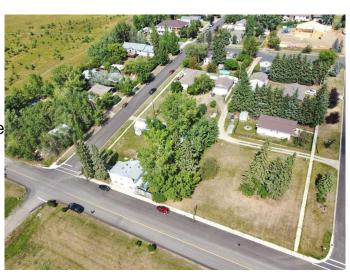

#### \$205,000

0 Bedroom, 0.00 Bathroom, Land on 0.40 Acres

NONE, Benalto, Alberta

Large parcel of land (3Lots) with 150 ft of frontage available in the peaceful hamlet of Benalto. So many opportunities available. Bring your imagination and your plans and unlock the potential for this land. Check out the permitted uses with local zoning regulations to see what fits for this land. This lot has great views to the mountains.