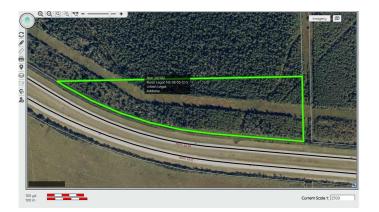

# \$104,000 - Highway 16 W & Range Road 122, Rural Yellowhead County

MLS® #A2157564

### \$104,000

0 Bedroom, 0.00 Bathroom, Land on 16.33 Acres

NONE, Rural Yellowhead County, Alberta

Discover the perfect blend of privacy, adventure, and natural splendor with this stunning 16+ acre recreational property. Nestled against Crown land, this expansive parcel is an outdoor enthusiast's dream, offering unparalleled access to nature and a host of recreational opportunities.

## **Community Information**

Address Highway 16 W & Range Roa

Subdivision NONE

City Rural Yellowhead County

County Yellowhead County

Province Alberta
Postal Code T7E 5A4