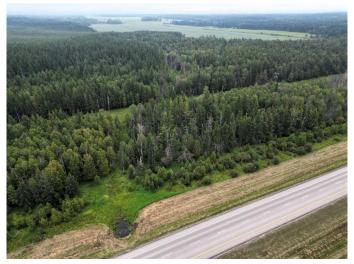

### \$104,000

0 Bedroom, 0.00 Bathroom, Land on 16.33 Acres

NONE, Rural Yellowhead County, Alberta

Discover the perfect blend of privacy, adventure, and natural splendor with this stunning 16+ acre recreational property. Nestled against Crown land, this expansive parcel is an outdoor enthusiast's dream, offering unparalleled access to nature and a host of recreational opportunities.