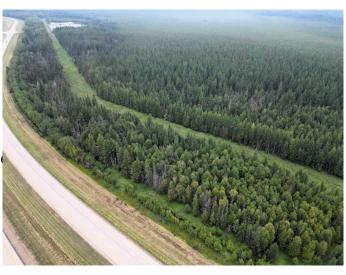

### \$104,000

0 Bedroom, 0.00 Bathroom, Land on 16.33 Acres

NONE, Rural Yellowhead County, Alberta

Discover the perfect blend of privacy, adventure, and natural splendor with this stunning 16+ acre recreational property. Nestled against Crown land, this expansive parcel is an outdoor enthusiast's dream, offering unparalleled access to nature and a host of recreational opportunities.