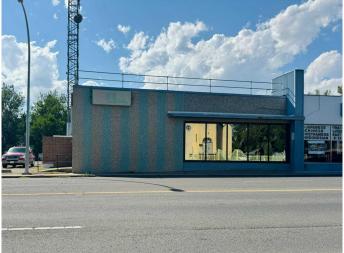

# \$5,339 - 640 13 Street N, Lethbridge

MLS® #A2158013

\$5,339

0 Bedroom, 0.00 Bathroom, Commercial on 0.57 Acres

Senator Buchanan, Lethbridge, Alberta

In search of a prime location for your business or office? The former CTV building at 640 13 St N, Lethbridge, is now available for lease. This property offers a spacious 6,500 sq/ft main floor, complemented by a 2,000 sq/ft basement, providing ample room for various uses. The main floor includes multiple offices, a kitchen, two washrooms, a large studio, and a soundproof room, with plenty of storage space available in the basement. The building is equipped with a rooftop HVAC system for heating and cooling, a high-voltage power supply, and an alarm system for added security. With Shaw and Telus fibre optic high-speed internet, reliable connectivity is ensured. The property also includes a TV antenna, offering potential for broadcasting or communication purposes. Private off-street parking accommodates approximately 30+ cars, making it convenient for both customers and employees. This lease is subject to the owner's approval. If you're looking for a well-equipped, prime location with high visibility, this space could be the ideal fit for your business. The leaser will require owner's approval. Additional/NNN Costs are approximately \$3.50 per sq/ft.