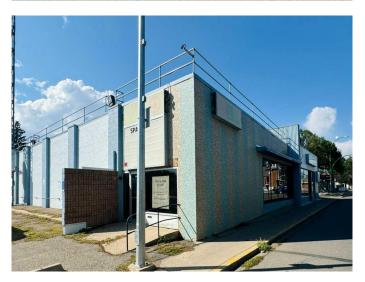

# \$5,339 - 640 13 Street N, Lethbridge

MLS® #A2158013

\$5,339

0 Bedroom, 0.00 Bathroom, Commercial on 0.57 Acres

Senator Buchanan, Lethbridge, Alberta

In search of a prime location for your business or office? The former CTV building at 640 13 St N, Lethbridge, is now available for lease. This property offers a spacious 6,500 sq/ft main floor, complemented by a 2,000 sq/ft basement, providing ample room for various uses. The main floor includes multiple offices, a kitchen, two washrooms, a large studio, and a soundproof room, with plenty of storage space available in the basement. The building is equipped with a rooftop HVAC system for heating and cooling, a high-voltage power supply, and an alarm system for added security. With Shaw and Telus fibre optic high-speed internet, reliable connectivity is ensured. The property also includes a TV antenna, offering potential for broadcasting or communication purposes. Private off-street parking accommodates approximately 30+ cars, making it convenient for both customers and employees. This lease is subject to the owner's approval. If you're looking for a well-equipped, prime location with high visibility, this space could be the ideal fit for your business. The leaser will require owner's approval. Additional/NNN Costs are approximately \$3.50 per sq/ft.