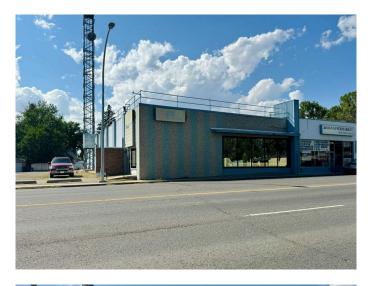

# \$5,339 - 640 13 Street N, Lethbridge

MLS® #A2158013

\$5,339

0 Bedroom, 0.00 Bathroom, Commercial on 0.57 Acres

Senator Buchanan, Lethbridge, Alberta

In search of a prime location for your business or office? The former CTV building at 640 13 St N, Lethbridge, is now available for lease. This property offers a spacious 6,500 sq/ft main floor, complemented by a 2,000 sq/ft basement, providing ample room for various uses. The main floor includes multiple offices, a kitchen, two washrooms, a large studio, and a soundproof room, with plenty of storage space available in the basement. The building is equipped with a rooftop HVAC system for heating and cooling, a high-voltage power supply, and an alarm system for added security. With Shaw and Telus fibre optic high-speed internet, reliable connectivity is ensured. The property also includes a TV antenna, offering potential for broadcasting or communication purposes. Private off-street parking accommodates approximately 30+ cars, making it convenient for both customers and employees. This lease is subject to the owner's approval. If you're looking for a well-equipped, prime location with high visibility, this space could be the ideal fit for your business. The leaser will require owner's approval. Additional/NNN Costs are approximately \$3.50 per sq/ft.

#### **Essential Information**

MLS® # A2158013 Price \$5.339

Bathrooms 0.00 Acres 0.57 Year Built 1939

Type Commercial Sub-Type Mixed Use

Status Active

## **Community Information**

Address 640 13 Street N

Subdivision Senator Buchanan

City Lethbridge County Lethbridge

Province Alberta
Postal Code T1H 2S8