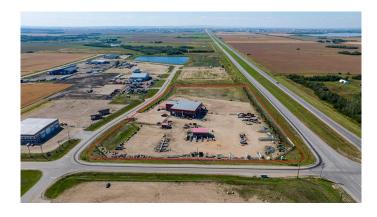

### \$4,425,000

0 Bedroom, 0.00 Bathroom, Commercial on 9.93 Acres

Crossroads 53 South, Rural Grande Prairie No. 1, County of, Alberta

This 17,448 SF shop was completed in 2017 and sits on a fully fenced and partially graveled 9.93-acre lot with over 250 meters of frontage onto Highway 43. The shop offers four 100' bays including a drive-thru wash-bay as well as a 75' stub bay with a parts room at the far end. The 9.93 Ac lot offers yard lights two automatic gate openers and two outbuildings. The building is being sold with two Hotsy pressure washers and the plumbed-in air compressor. The building is set up to operate with one or two tenants, with separate utility meters and HVAC for both halves and in-floor heat throughout the shop. The main shop space offers a 10-ton crane spanning 50' with approximately a 21' hook height, while the shorter stub bay offers two fixed 1-tone cranes. There is plenty of office space with a reception area on the main floor and a lunchroom with two additional offices and a storage area upstairs. This shop is owner-occupied with a strong tenant in half of the building and a signed lease until Sept. 30, 2027, that has no intentions of leaving. The subject property is also available for lease at \$22.00/sq ft NNN. This is a must-see, to book a showing call your Commercial Realtor© today.

## **Community Information**

Address 721072 Range Road 53 Subdivision Crossroads 53 South

2017

City Rural Grande Prairie No. 1, County of

Grande Prairie No. 1, County of County

**Province** Alberta Postal Code T8X 0N5