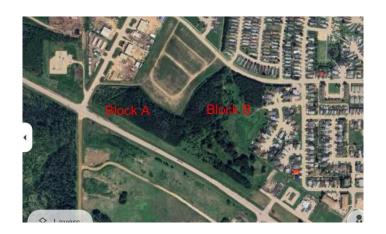

# \$2,300,000 - Block B 6 Avenue Sw, Slave Lake

MLS® #A2158875

### \$2,300,000

0 Bedroom, 0.00 Bathroom, Land on 15.59 Acres

NONE, Slave Lake, Alberta

Fantastic 15.59 acre parcel IN TOWN zoned UE, (Urban Expansion) fronting onto 6 Ave SW. Ready for your next venture! Ohh, the possibilities! The Town of Slave Lake is offering developer incentives for new builds. Don't delay